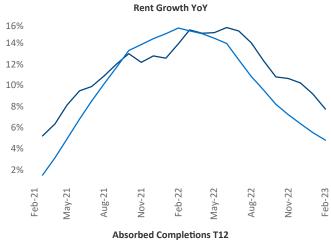

New lease asking **rents** are at \$1,586, up 7.7% ▲ from the previous year placing Allentown-Bethlehem at **38th** overall in year-over-year rent growth.

Multifamily housing **demand** has been positive with **430** ▲ net units absorbed over the past twelve months. This is down **-70** ▼ units from the previous year's gain of **500** ▲ absorbed units.