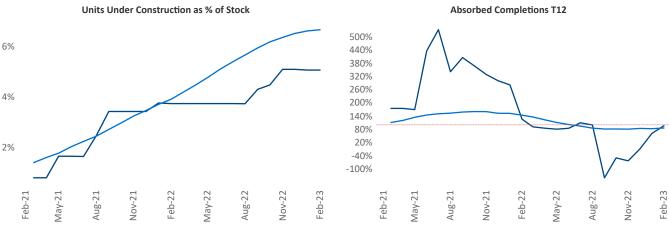

## Allentown-Bethlehem February 2023

**Allentown-Bethlehem** is the **95th** largest multifamily market with **32,768** completed units and **10,354** units in development, **1,659** of which have already broken ground.

New lease asking **rents** are at \$1,586, up 7.7% ▲ from the previous year placing Allentown-Bethlehem at **38th** overall in year-over-year rent growth.

Multifamily housing **demand** has been positive with **430** ▲ net units absorbed over the past twelve months. This is down **-70** ▼ units from the previous year's gain of **500** ▲ absorbed units.