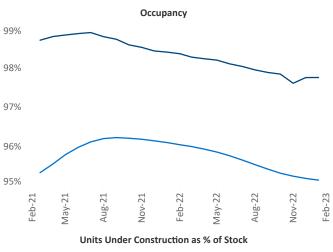

New lease asking **rents** are at \$1,586, up 7.7% ▲ from the previous year placing Allentown-Bethlehem at **38th** overall in year-over-year rent growth.

Multifamily housing **demand** has been positive with **430** ▲ net units absorbed over the past twelve months. This is down **-70** ▼ units from the previous year's gain of **500** ▲ absorbed units.