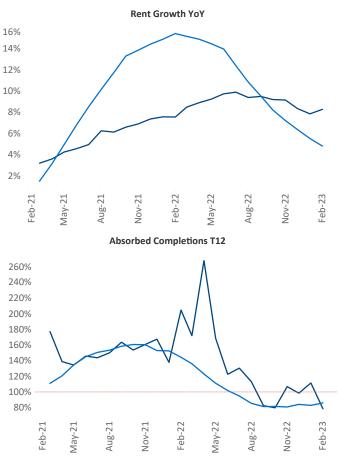

Multifamily housing **demand** has been positive with 606 **A** net units absorbed over the past twelve months. This is down -970 ▼ units from the previous year's gain of 1,576 ▲ absorbed units.

**Employment** in Albany has grown by **2.6%** A over the past 12 months, while hourly wages have risen by **1.8%** YoY to \$34.30 according to the Bureau of Labor Statistics.