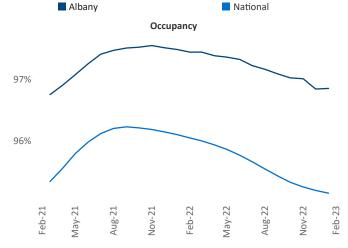

Albany is the 64th largest multifamily market with 57,020 completed units and 18,578 units in development, 2,831 of which have already broken ground.

New lease asking **rents** are at **\$1,466**, up **8.3%** from the previous year placing Albany at 24th overall in year-over-year rent growth.