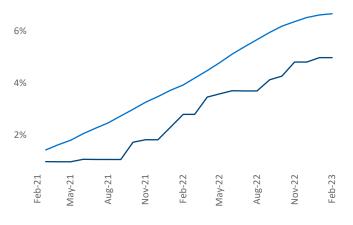

Albany is the 64th largest multifamily market with 57,020 completed units and 18,578 units in development, 2,831 of which have already broken ground.

New lease asking **rents** are at **\$1,466**, up **8.3%** from the previous year placing Albany at 24th overall in year-over-year rent growth.

Multifamily housing **demand** has been positive with 606 **A** net units absorbed over the past twelve months. This is down -970 ▼ units from the previous year's gain of 1,576 ▲ absorbed units.

**Employment** in Albany has grown by **2.6%** A over the past 12 months, while hourly wages have risen by **1.8%** YoY to \$34.30 according to the Bureau of Labor Statistics.