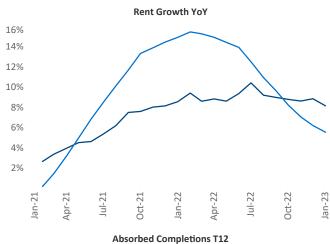

New lease asking **rents** are at **\$825**, up **8.0%** ▲ from the previous year placing Wichita at **32nd** overall in year-over-year rent growth.

Multifamily housing **demand** has been positive with **309** ▲ net units absorbed over the past twelve months. This is down **-211** ▼ units from the previous year's gain of **520** ▲ absorbed units.