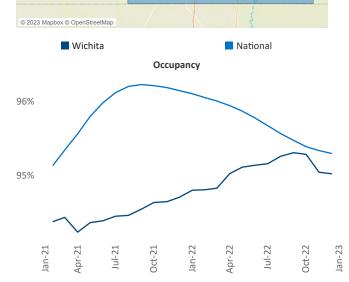

resident Jeff.Adler@yardi.com Razvan Cimpean SEO Engineer Razvan-I.Cimpean@yardi.com Wichita
January 2023

**Wichita** is the **93rd** largest multifamily market with **34,041** completed units and **6,149** units in development, **1,586** of which have already broken ground.

New lease asking **rents** are at **\$825**, up **8.0%** ▲ from the previous year placing Wichita at **32nd** overall in year-over-year rent growth.

Multifamily housing **demand** has been positive with **309** ▲ net units absorbed over the past twelve months. This is down **-211** ▼ units from the previous year's gain of **520** ▲ absorbed units.

Employment in Wichita has grown by 3.3% ▲ over the past 12 months, while hourly wages have risen by 9.0% ▲ YoY to \$27.62 according to the *Bureau of Labor Statistics*.



135

Wichita

Peabody







## **DISCLAIMER**

ALTHOUGH EVERY EFFORT IS MADE TO ENSURE THE ACCURACY, TIMELINESS AND COMPLETENESS OF THE INFORMATION PROVIDED IN THIS PUBLICATION, THE INFORMATION IS PROVIDED "AS IS" AND YARDI MATRIX DOES NOT GUARANTEE, WARRANT, REPRESENT OR UNDERTAKE THAT THE INFORMATION PROVIDED IS CORRECT, ACCURATE, CURRENT OR COMPLETE. YARDI MATRIX IS NOT LIABLE FOR ANY LOSS, CLAIM, OR DEMAND ARISING DIRECTLY OR INDIRECTLY FROM ANY USE OR RELIANCE UPON THE INFORMATION CONTAINED HEREIN.

## **COPYRIGHT NOTICE**

This document, publication and/or presentation (collectively, 'document') is protected by copyright, trademark and other intellectual property laws. Use of this document is subject to the terms and conditions of Yardi Systems, Inc. dba Yardi Matrix's Terms of Us