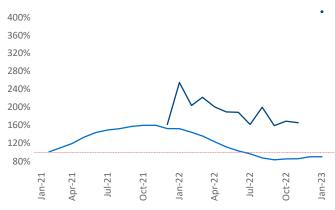

Razvan Cimpean SEO Engineer Razvan-I.Cimpean@yardi.com Wichita
January 2023

**Wichita** is the **93rd** largest multifamily market with **34,041** completed units and **6,149** units in development, **1,586** of which have already broken ground.

New lease asking **rents** are at **\$825**, up **8.0%** ▲ from the previous year placing Wichita at **32nd** overall in year-over-year rent growth.

Multifamily housing **demand** has been positive with **309** ▲ net units absorbed over the past twelve months. This is down **-211** ▼ units from the previous year's gain of **520** ▲ absorbed units.

Employment in Wichita has grown by 3.3% ▲ over the past 12 months, while hourly wages have risen by 9.0% ▲ YoY to \$27.62 according to the *Bureau of Labor Statistics*.



135

Wichita

Peabody







## **DISCLAIMER**

ALTHOUGH EVERY EFFORT IS MADE TO ENSURE THE ACCURACY, TIMELINESS AND COMPLETENESS OF THE INFORMATION PROVIDED IN THIS PUBLICATION, THE INFORMATION IS PROVIDED "AS IS" AND YARDI MATRIX DOES NOT GUARANTEE, WARRANT, REPRESENT OR UNDERTAKE THAT THE INFORMATION PROVIDED IS CORRECT, ACCURATE, CURRENT OR COMPLETE. YARDI MATRIX IS NOT LIABLE FOR ANY LOSS, CLAIM, OR DEMAND ARISING DIRECTLY OR INDIRECTLY FROM ANY USE OR RELIANCE UPON THE INFORMATION CONTAINED HEREIN.

## **COPYRIGHT NOTICE**

This document, publication and/or presentation (collectively, 'document') is protected by copyright, trademark and other intellectual property laws. Use of this document is subject to the terms and conditions of Yardi Systems, Inc. dba Yardi Matrix's Terms of Use <a href="http://www.yardima