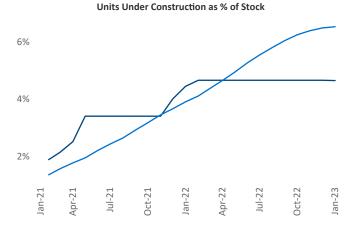

Anthony

Contacts

Jeff Adler Vice President Jeff.Adler@yardi.com Razvan Cimpean SEO Engineer Razvan-I.Cimpean@yardi.com Wichita
January 2023

**Wichita** is the **93rd** largest multifamily market with **34,041** completed units and **6,149** units in development, **1,586** of which have already broken ground.