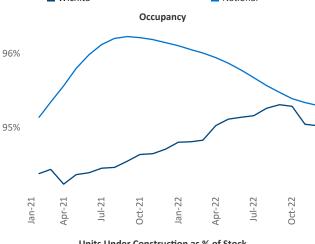

Multifamily housing **demand** has been positive with **309** ▲ net units absorbed over the past twelve months. This is down **-211** ▼ units from the previous year's gain of **520** ▲ absorbed units.