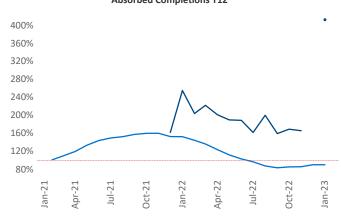

Multifamily housing **demand** has been positive with **309** ▲ net units absorbed over the past twelve months. This is down **-211** ▼ units from the previous year's gain of **520** ▲ absorbed units.