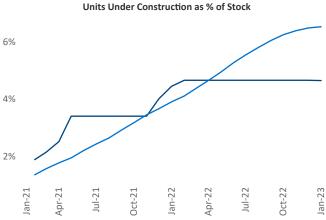

## Wichita January 2023

Wichita is the 93rd largest multifamily market with 34,041 completed units and 6,149 units in development, 1,586 of which have already broken ground.

New lease asking **rents** are at **\$825**, up **8.0%** ▲ from the previous year placing Wichita at **32nd** overall in year-over-year rent growth.