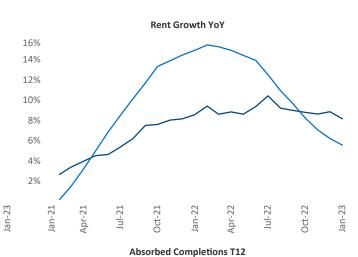

## Wichita January 2023

Wichita is the 93rd largest multifamily market with 34,041 completed units and 6,149 units in development, 1,586 of which have already broken ground.

New lease asking **rents** are at **\$825**, up **8.0%** ▲ from the previous year placing Wichita at **32nd** overall in year-over-year rent growth.