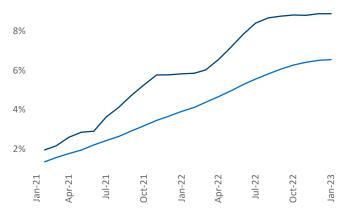

January 2023

Seattle is the 13th largest multifamily market with 282,839 completed units and 135,809 units in development, 25,114 of which have already broken ground.

New lease asking **rents** are at **\$2,196**, up **5.2%** ▲ from the previous year placing Seattle at **94th** overall in year-over-year rent growth.

Multifamily housing **demand** has been positive with **8,206** ▲ net units absorbed over the past twelve months. This is down -**3,533** ▼ units from the previous year's gain of **11,739** ▲ absorbed units.