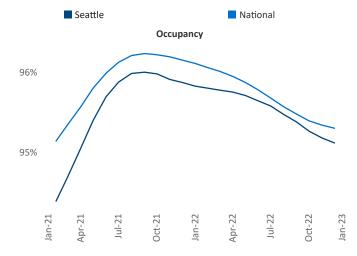

January 2023

Seattle is the 13th largest multifamily market with 282,839 completed units and 135,809 units in development, 25,114 of which have already broken ground.

New lease asking **rents** are at **\$2,196**, up **5.2%** ▲ from the previous year placing Seattle at **94th** overall in year-over-year rent growth.