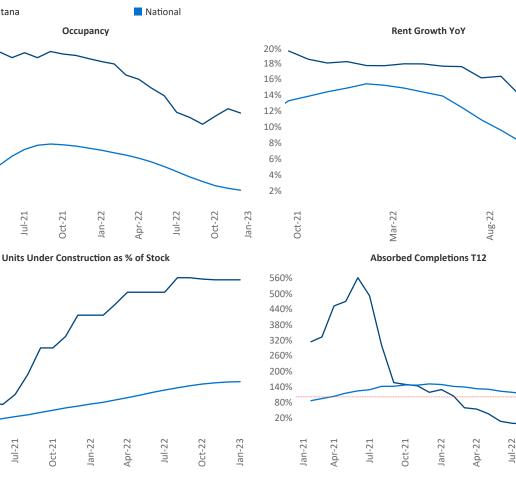

Gillette

WyomingCasper

Ra

Contacts Razvan Cimpean SEO Engineer

Razvan-I.Cimpean@yardi.com

Montana

January 2023

**Montana** is the **117th** largest multifamily market with **15,836** completed units and **8,350** units in development, **2,936** of which have already broken ground.

New lease asking **rents** are at **\$1,435**, up **10%** ▲ from the previous year placing Montana at **12th** overall in year-over-year rent growth.

Multifamily housing **demand** has been positive with **22** ▲ net units absorbed over the past twelve months. This is down -**731** ▼ units from the previous year's gain of **753** ▲ absorbed units.

**Employment** in Montana has grown by **3.0%** • over the past 12 months, while hourly wages have risen by **10.1%** • YoY to **\$29.61** according to the *Bureau of Labor Statistics*.

Jan-23

Oct-22

Jan-23