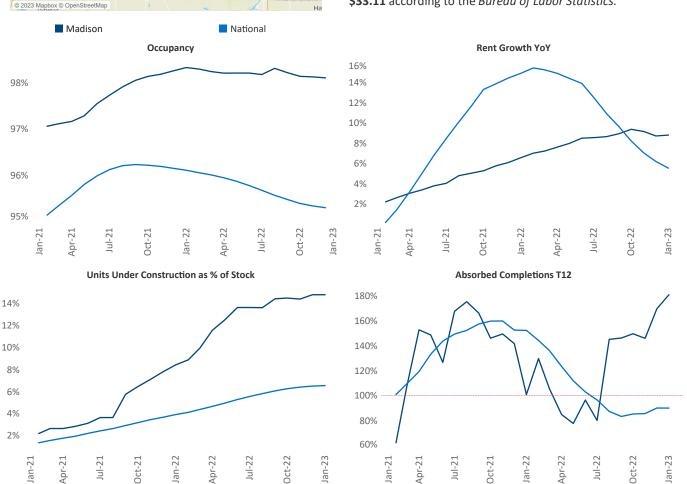

New lease asking **rents** are at \$1,398, up 8.8% ▲ from the previous year placing Madison at 24th overall in year-over-year rent growth.

Multifamily housing **demand** has been positive with **3,620** ▲ net units absorbed over the past twelve months. This is up **1,589** ▲ units from the previous year's gain of **2,031** ▲ absorbed units.

**Employment** in Madison has grown by **1.6%** ▲ over the past 12 months, while hourly wages have risen by **0.5%** ▲ YoY to **\$33.11** according to the *Bureau of Labor Statistics*.