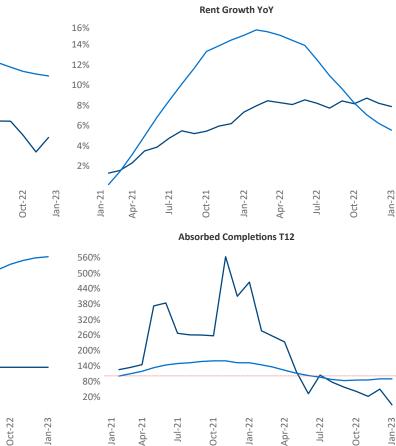

Contacts

Lubbock

January 2023

**Lubbock** is the **112th** largest multifamily market with **21,042** completed units and **3,332** units in development, **513** of which have already broken ground.

New lease asking **rents** are at **\$920**, up **7.9%** ▲ from the previous year placing Lubbock at **41st** overall in year-over-year rent growth.

Multifamily housing **demand** has been negative with -25 ▼ net units absorbed over the past twelve months. This is down -890 ▼ units from the previous year's gain of 865 ▲ absorbed units.

**Employment** in Lubbock has grown by **2.6%** ▲ over the past 12 months, while hourly wages have fallen by -**4.8%** ▼ YoY to **\$22.52** according to the *Bureau of Labor Statistics*.