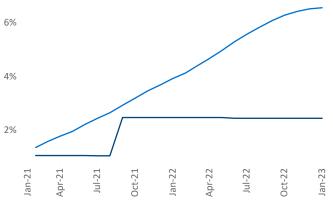

Contacts

Lubbock

January 2023

**Lubbock** is the **112th** largest multifamily market with **21,042** completed units and **3,332** units in development, **513** of which have already broken ground.

New lease asking **rents** are at **\$920**, up **7.9%** ▲ from the previous year placing Lubbock at **41st** overall in year-over-year rent growth.