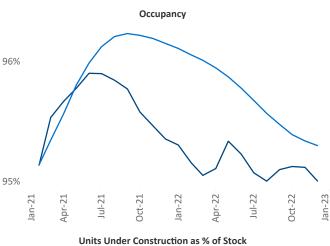

sident SEO Engineer

Jeff.Adler@yardi.com Razvan-l.Cimpean@yardi.com

## Lexington January 2023

**Lexington** is the **89th** largest multifamily market with **36,523** completed units and **6,693** units in development, **2,155** of which have already broken ground.

New lease asking **rents** are at **\$1,089**, up **9.9%** ▲ from the previous year placing Lexington at **15th** overall in year-over-year rent growth.

Multifamily housing **demand** has been positive with **1,164** ▲ net units absorbed over the past twelve months. This is up **1,102** ▲ units from the previous year's gain of **62** ▲ absorbed units.

Employment in Lexington has grown by 3.8% ▲ over the past 12 months, while hourly wages have fallen by -5.7% ▼ YoY to \$26.52 according to the Bureau of Labor Statistics.