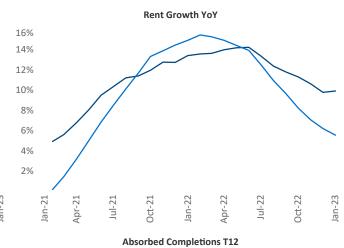

## Lexington January 2023

**Lexington** is the **89th** largest multifamily market with **36,523** completed units and **6,693** units in development, **2,155** of which have already broken ground.

New lease asking **rents** are at **\$1,089**, up **9.9%** ▲ from the previous year placing Lexington at **15th** overall in year-over-year rent growth.

Multifamily housing **demand** has been positive with **1,164** ▲ net units absorbed over the past twelve months. This is up **1,102** ▲ units from the previous year's gain of **62** ▲ absorbed units.