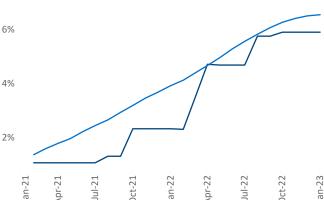

## Lexington January 2023

**Lexington** is the **89th** largest multifamily market with **36,523** completed units and **6,693** units in development, **2,155** of which have already broken ground.

New lease asking **rents** are at **\$1,089**, up **9.9%** ▲ from the previous year placing Lexington at **15th** overall in year-over-year rent growth.