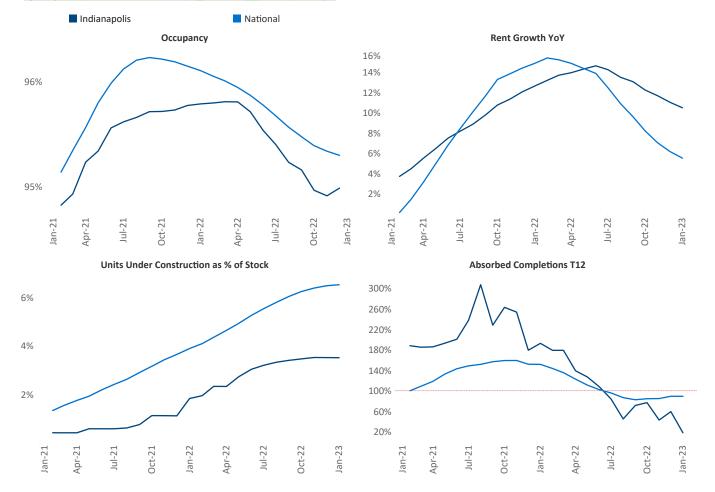

New lease asking **rents** are at \$1,210, up 10.5% ▲ from the previous year placing Indianapolis at 9th overall in year-over-year rent growth.

Multifamily housing **demand** has been positive with **249** ▲ net units absorbed over the past twelve months. This is down **-3,820** ▼ units from the previous year's gain of **4,069** ▲ absorbed units.

**Employment** in Indianapolis has grown by **3.2%** ▲ over the past 12 months, while hourly wages have fallen by **-1.2%** ▼ YoY to **\$29.81** according to the *Bureau of Labor Statistics*.