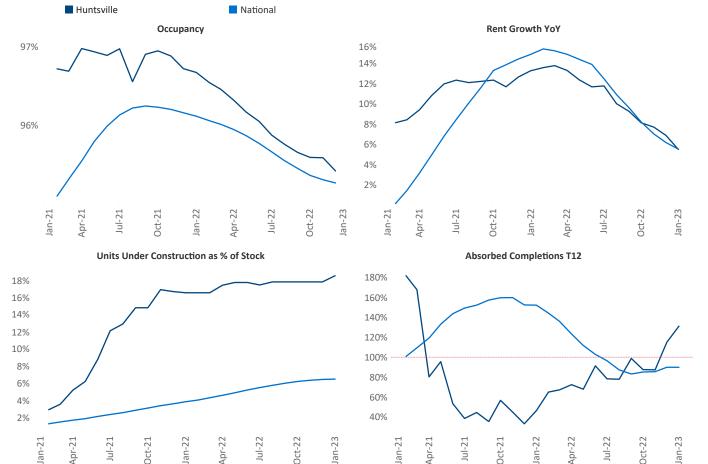

New lease asking **rents** are at \$1,134, up 5.5% ▲ from the previous year placing Huntsville at 87th overall in year-over-year rent growth.

Multifamily housing **demand** has been positive with **1,552** ▲ net units absorbed over the past twelve months. This is up **428** ▲ units from the previous year's gain of **1,124** ▲ absorbed units.

Employment in Huntsville has grown by 4.1% ▲ over the past 12 months, while hourly wages have risen by 3.5% ▲ YoY to \$35.62 according to the *Bureau of Labor Statistics*.