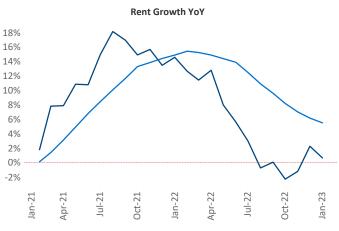

New lease asking **rents** are at **\$2,403**, up **0.6%** ▲ from the previous year placing Honolulu at **122nd** overall in year-over-year rent growth.

Multifamily housing **demand** has been negative with -2,518 ▼ net units absorbed over the past twelve months. This is down -3,209 ▼ units from the previous year's gain of 691 ▲ absorbed units.