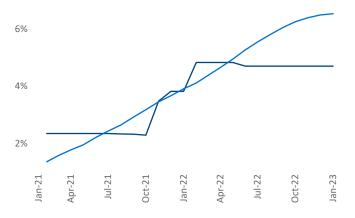

**Employment** in Honolulu has grown by **4.0%** • over the past 12 months, while hourly wages have risen by **5.2%** • YoY to **\$36.86** according to the *Bureau of Labor Statistics*.

Units Under Construction as % of Stock