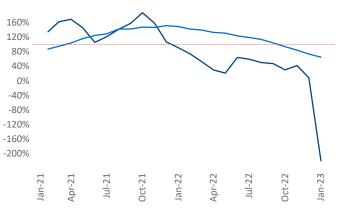

New lease asking **rents** are at **\$2,403**, up **0.6%** ▲ from the previous year placing Honolulu at **122nd** overall in year-over-year rent growth.

Multifamily housing **demand** has been negative with -2,518 ▼ net units absorbed over the past twelve months. This is down -3,209 ▼ units from the previous year's gain of 691 ▲ absorbed units.