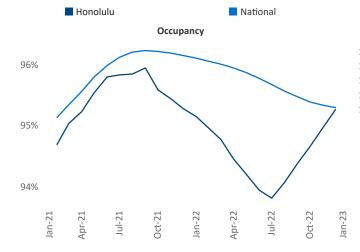

New lease asking **rents** are at **\$2,403**, up **0.6%** ▲ from the previous year placing Honolulu at **122nd** overall in year-over-year rent growth.

Multifamily housing **demand** has been negative with -2,518 ▼ net units absorbed over the past twelve months. This is down -3,209 ▼ units from the previous year's gain of 691 ▲ absorbed units.