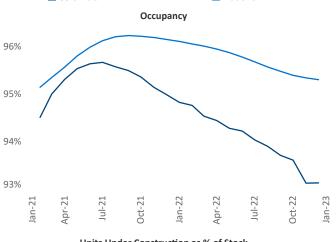

m

Razvan Cimpean SEO Engineer Razvan-I.Cimpean@yardi.com

## Columbia January 2023

**Columbia** is the **79th** largest multifamily market with **43,291** completed units and **7,634** units in development, **1,982** of which have already broken ground.

New lease asking **rents** are at **\$1,270**, up **6.2%** ★ from the previous year placing Columbia at **75th** overall in year-over-year rent growth.

Multifamily housing **demand** has been positive with **43** ▲ net units absorbed over the past twelve months. This is down **-245** ▼ units from the previous year's gain of **288** ▲ absorbed units.

**Employment** in Columbia has grown by **1.9%** ▲ over the past 12 months, while hourly wages have risen by **5.4%** ▲ YoY to **\$27.11** according to the *Bureau of Labor Statistics*.