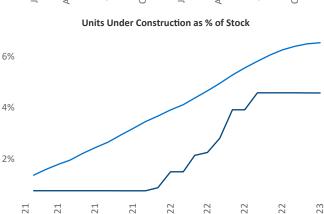

## Columbia January 2023

**Columbia** is the **79th** largest multifamily market with **43,291** completed units and **7,634** units in development, **1,982** of which have already broken ground.

New lease asking **rents** are at **\$1,270**, up **6.2%** ★ from the previous year placing Columbia at **75th** overall in year-over-year rent growth.