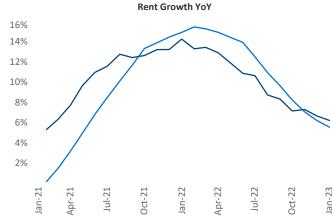

## Columbia January 2023

**Columbia** is the **79th** largest multifamily market with **43,291** completed units and **7,634** units in development, **1,982** of which have already broken ground.

New lease asking **rents** are at **\$1,270**, up **6.2%** ★ from the previous year placing Columbia at **75th** overall in year-over-year rent growth.