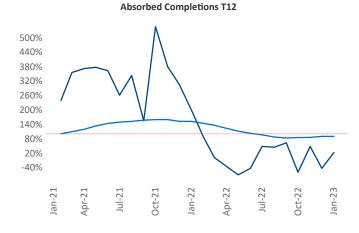

Multifamily housing **demand** has been positive with **43** ▲ net units absorbed over the past twelve months. This is down **-245** ▼ units from the previous year's gain of **288** ▲ absorbed units.

**Employment** in Columbia has grown by **1.9%** ▲ over the past 12 months, while hourly wages have risen by **5.4%** ▲ YoY to **\$27.11** according to the *Bureau of Labor Statistics*.