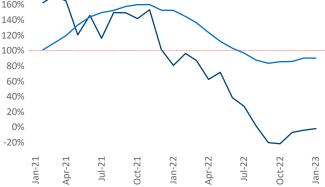

New lease asking **rents** are at **\$1,192**, up **3.8%** ▲ from the previous year placing Birmingham at **109th** overall in year-over-year rent growth.

Multifamily housing **demand** has been negative with -22 ▼ net units absorbed over the past twelve months. This is down -1,120 ▼ units from the previous year's gain of 1,098 ▲ absorbed units.