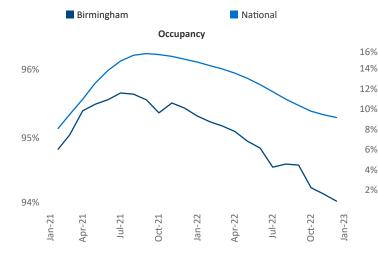

New lease asking **rents** are at **\$1,192**, up **3.8%** ▲ from the previous year placing Birmingham at **109th** overall in year-over-year rent growth.

Multifamily housing **demand** has been negative with -22 ▼ net units absorbed over the past twelve months. This is down -1,120 ▼ units from the previous year's gain of 1,098 ▲ absorbed units.