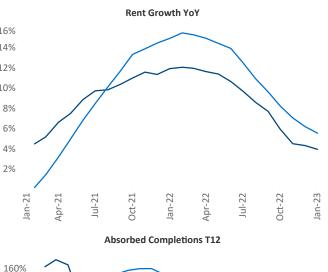

New lease asking **rents** are at **\$1,192**, up **3.8%** ▲ from the previous year placing Birmingham at **109th** overall in year-over-year rent growth.

Multifamily housing **demand** has been negative with -22 ▼ net units absorbed over the past twelve months. This is down -1,120 ▼ units from the previous year's gain of 1,098 ▲ absorbed units.