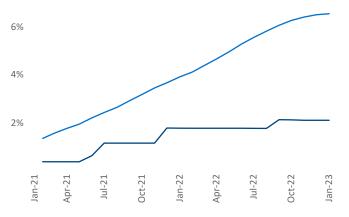

Pell Cit

Sylacauga

65

Razvan Cimpean SEO Engineer <u>Razvan-I.Cimpean@yardi.com</u> Birmingham

January 2023

Birmingham is the 58th largest multifamily market with71,680 completed units and 8,965 units in development,1,510 of which have already broken ground.