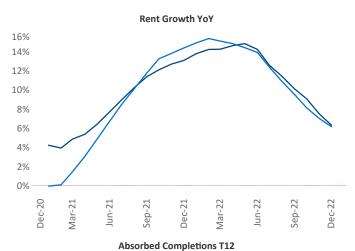

## Tulsa

December 2022

**Tulsa** is the **61st** largest multifamily market with **67,172** completed units and **5,596** units in development, **737** of which have already broken ground.

New lease asking **rents** are at \$938, up 6.2% ▲ from the previous year placing Tulsa at **76th** overall in year-over-year rent growth.

Multifamily housing **demand** has been positive with **246** ▲ net units absorbed over the past twelve months. This is down **-438** ▼ units from the previous year's gain of **684** ▲ absorbed units.