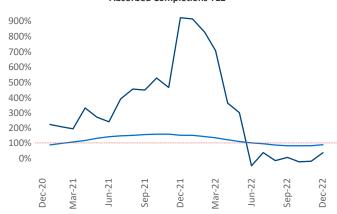

Multifamily housing **demand** has been positive with **246** ▲ net units absorbed over the past twelve months. This is down **-438** ▼ units from the previous year's gain of **684** ▲ absorbed units.