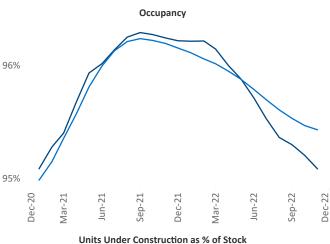

## Tulsa

December 2022

**Tulsa** is the **61st** largest multifamily market with **67,172** completed units and **5,596** units in development, **737** of which have already broken ground.

New lease asking **rents** are at \$938, up 6.2% ▲ from the previous year placing Tulsa at **76th** overall in year-over-year rent growth.

Multifamily housing **demand** has been positive with **246** ▲ net units absorbed over the past twelve months. This is down **-438** ▼ units from the previous year's gain of **684** ▲ absorbed units.