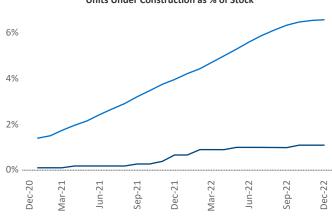

## Tulsa

December 2022

**Tulsa** is the **61st** largest multifamily market with **67,172** completed units and **5,596** units in development, **737** of which have already broken ground.

New lease asking **rents** are at \$938, up 6.2% ▲ from the previous year placing Tulsa at **76th** overall in year-over-year rent growth.