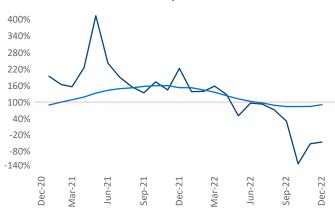

Multifamily housing **demand** has been negative with -282 ▼ net units absorbed over the past twelve months. This is down -2,182 ▼ units from the previous year's gain of 1,900 ▲ absorbed units.

Employment in Triad has grown by 2.4% ▲ over the past 12 months, while hourly wages have risen by 8.8% ▲ YoY to \$28.46 according to the *Bureau of Labor Statistics*.