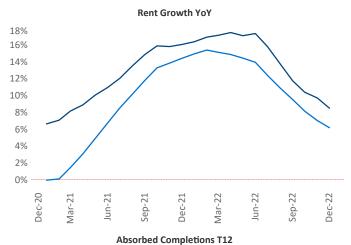

## Triad

December 2022

**Triad** is the **50th** largest multifamily market with **91,226** completed units and **21,639** units in development, **4,991** of which have already broken ground.

New lease asking **rents** are at \$1,226, up 8.5% ▲ from the previous year placing Triad at 35th overall in year-over-year rent growth.