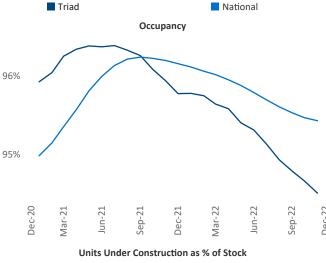

Multifamily housing **demand** has been negative with -282 ▼ net units absorbed over the past twelve months. This is down -2,182 ▼ units from the previous year's gain of 1,900 ▲ absorbed units.

Employment in Triad has grown by 2.4% ▲ over the past 12 months, while hourly wages have risen by 8.8% ▲ YoY to \$28.46 according to the *Bureau of Labor Statistics*.