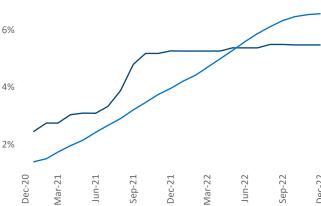

Multifamily housing **demand** has been negative with -282 ▼ net units absorbed over the past twelve months. This is down -2,182 ▼ units from the previous year's gain of 1,900 ▲ absorbed units.

Employment in Triad has grown by 2.4% ▲ over the past 12 months, while hourly wages have risen by 8.8% ▲ YoY to \$28.46 according to the *Bureau of Labor Statistics*.