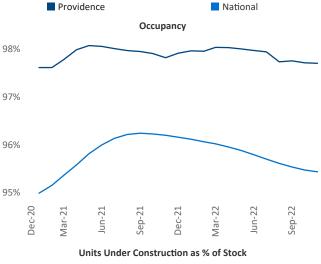

## Providence

December 2022

**Providence** is the **69th** largest multifamily market with **55,478** completed units and **12,730** units in development, **850** of which have already broken ground.

New lease asking **rents** are at **\$1,853**, up **8.4%** ★ from the previous year placing Providence at **38th** overall in year-over-year rent growth.

Multifamily housing **demand** has been positive with **714** ▲ net units absorbed over the past twelve months. This is down -**559** ▼ units from the previous year's gain of **1,273** ▲ absorbed units.