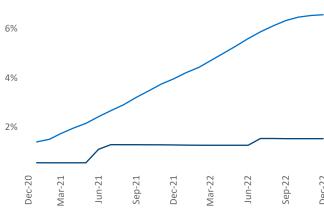

## Providence

December 2022

**Providence** is the **69th** largest multifamily market with **55,478** completed units and **12,730** units in development, **850** of which have already broken ground.

New lease asking **rents** are at **\$1,853**, up **8.4%** ★ from the previous year placing Providence at **38th** overall in year-over-year rent growth.