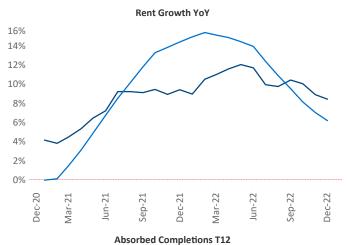

## Providence

December 2022

**Providence** is the **69th** largest multifamily market with **55,478** completed units and **12,730** units in development, **850** of which have already broken ground.

New lease asking **rents** are at **\$1,853**, up **8.4%** ★ from the previous year placing Providence at **38th** overall in year-over-year rent growth.

Multifamily housing **demand** has been positive with **714** ▲ net units absorbed over the past twelve months. This is down -**559** ▼ units from the previous year's gain of **1,273** ▲ absorbed units.