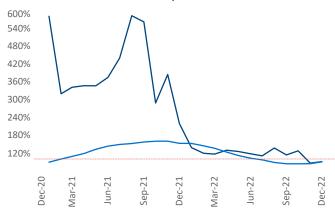

Multifamily housing **demand** has been positive with **714** ▲ net units absorbed over the past twelve months. This is down -**559** ▼ units from the previous year's gain of **1,273** ▲ absorbed units.