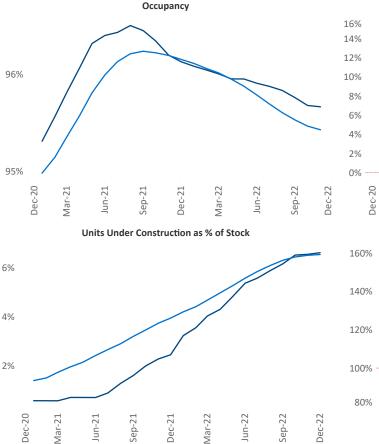

Contacts

Liliana Malai

Senior PPC Specialist

Liliana.Malai@yardi.com

Portland

December 2022

**Portland** is the **31st** largest multifamily market with **175,340** completed units and **42,228** units in development, **11,628** of which have already broken ground.

New lease asking **rents** are at **\$1,770**, up **7.2%** from the previous year placing Portland at **61st** overall in year-over-year rent growth.

Multifamily housing **demand** has been positive with **4,930**▲ net units absorbed over the past twelve months. This is down -2,041 ▼ units from the previous year's gain of **6,971**▲ absorbed units.