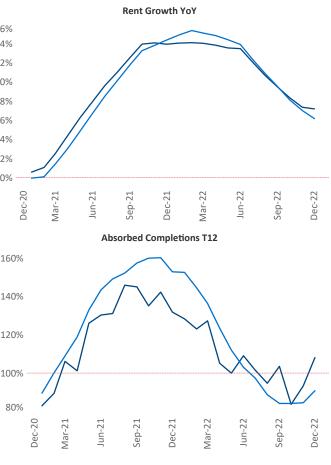

New lease asking **rents** are at **\$1,770**, up **7.2%** from the previous year placing Portland at **61st** overall in year-over-year rent growth.

Multifamily housing **demand** has been positive with **4,930**▲ net units absorbed over the past twelve months. This is down -2,041 ▼ units from the previous year's gain of **6,971**▲ absorbed units.