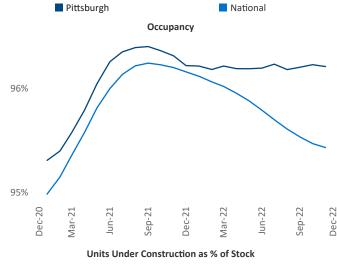

New lease asking **rents** are at \$1,343, up 6.2% ▲ from the previous year placing Pittsburgh at 78th overall in year-over-year rent growth.

Multifamily housing **demand** has been positive with **1,068** ▲ net units absorbed over the past twelve months. This is down **-898** ▼ units from the previous year's gain of **1,966** ▲ absorbed units.