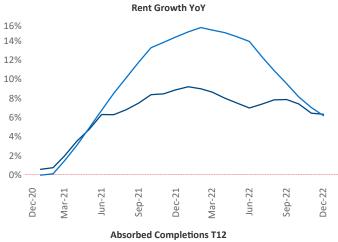

New lease asking **rents** are at \$1,343, up 6.2% ▲ from the previous year placing Pittsburgh at 78th overall in year-over-year rent growth.

Multifamily housing **demand** has been positive with **1,068** ▲ net units absorbed over the past twelve months. This is down **-898** ▼ units from the previous year's gain of **1,966** ▲ absorbed units.