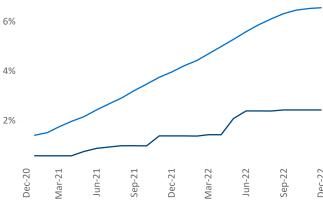

## Pittsburgh December 2022

**Pittsburgh** is the **48th** largest multifamily market with **94,511** completed units and **13,741** units in development, **2,291** of which have already broken ground.