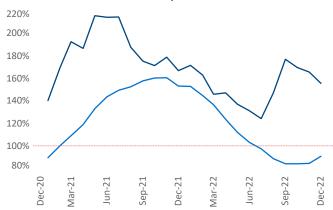

Multifamily housing **demand** has been positive with **4,718** ▲ net units absorbed over the past twelve months. This is down **-6,205** ▼ units from the previous year's gain of **10,923** ▲ absorbed units.