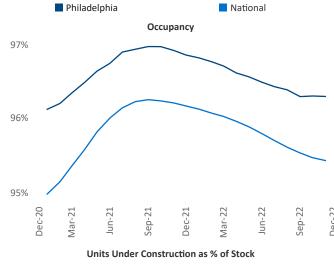

Allentown

**Philadelphia** is the **10th** largest multifamily market with **317,356** completed units and **84,544** units in development, **14,814** of which have already broken ground.

New lease asking **rents** are at \$1,701, up 5.7% ▲ from the previous year placing Philadelphia at 87th overall in year-over-year rent growth.