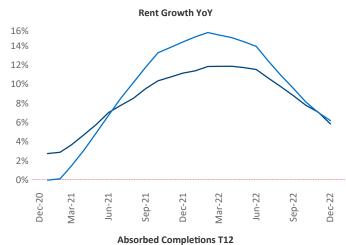

Allentown

**Philadelphia** is the **10th** largest multifamily market with **317,356** completed units and **84,544** units in development, **14,814** of which have already broken ground.

New lease asking **rents** are at \$1,701, up 5.7% ▲ from the previous year placing Philadelphia at 87th overall in year-over-year rent growth.

Multifamily housing **demand** has been positive with **4,718** ▲ net units absorbed over the past twelve months. This is down **-6,205** ▼ units from the previous year's gain of **10,923** ▲ absorbed units.