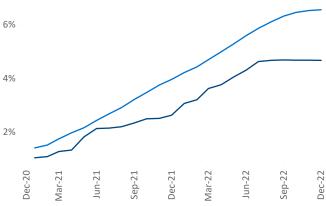

Allentown

**Philadelphia** is the **10th** largest multifamily market with **317,356** completed units and **84,544** units in development, **14,814** of which have already broken ground.

New lease asking **rents** are at \$1,701, up 5.7% ▲ from the previous year placing Philadelphia at 87th overall in year-over-year rent growth.