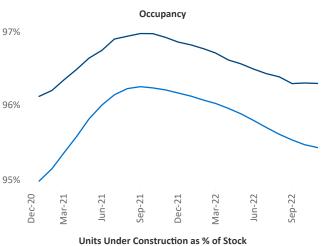

New lease asking **rents** are at **\$1,701**, up **5.7%** ▲ from the previous year placing Philadelphia at **87th** overall in year-over-year rent growth.

Multifamily housing **demand** has been positive with **4,718** ▲ net units absorbed over the past twelve months. This is down **-6,205** ▼ units from the previous year's gain of **10,923** ▲ absorbed units.