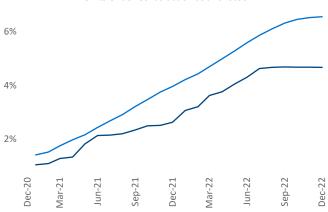

## Philadelphia December 2022

**Philadelphia** is the **10th** largest multifamily market with **317,356** completed units and **84,544** units in development, **14,814** of which have already broken ground.