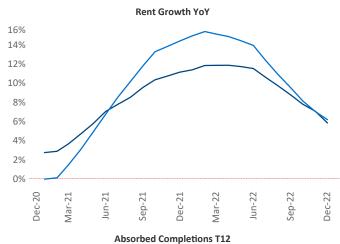

New lease asking **rents** are at **\$1,701**, up **5.7%** ▲ from the previous year placing Philadelphia at **87th** overall in year-over-year rent growth.

Multifamily housing **demand** has been positive with **4,718** ▲ net units absorbed over the past twelve months. This is down **-6,205** ▼ units from the previous year's gain of **10,923** ▲ absorbed units.