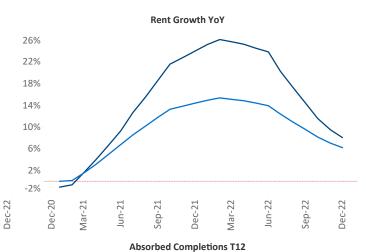

## Orlando

December 2022

**Orlando** is the **17th** largest multifamily market with **251,617** completed units and **145,405** units in development, **25,272** of which have already broken ground.

New lease asking **rents** are at \$1,840, up 8% ▲ from the previous year placing Orlando at 46th overall in year-over-year rent growth.

Multifamily housing **demand** has been positive with **5,924** ▲ net units absorbed over the past twelve months. This is down **-10,667** ▼ units from the previous year's gain of **16,591** ▲ absorbed units.