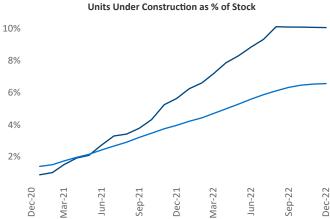

## Orlando

December 2022

**Orlando** is the **17th** largest multifamily market with **251,617** completed units and **145,405** units in development, **25,272** of which have already broken ground.

New lease asking **rents** are at \$1,840, up 8% ▲ from the previous year placing Orlando at 46th overall in year-over-year rent growth.