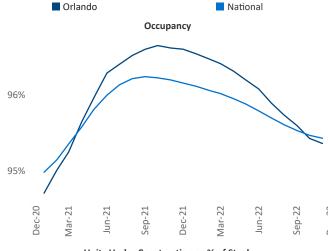

## Orlando

December 2022

**Orlando** is the **17th** largest multifamily market with **251,617** completed units and **145,405** units in development, **25,272** of which have already broken ground.

New lease asking **rents** are at \$1,840, up 8% ▲ from the previous year placing Orlando at 46th overall in year-over-year rent growth.

Multifamily housing **demand** has been positive with **5,924** ▲ net units absorbed over the past twelve months. This is down **-10,667** ▼ units from the previous year's gain of **16,591** ▲ absorbed units.