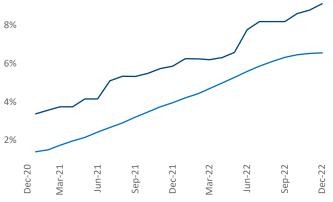

**Employment** in Omaha has grown by **2.4%** • over the past 12 months, while hourly wages have risen by **5.4%** • YoY to **\$30.43** according to the *Bureau of Labor Statistics*.