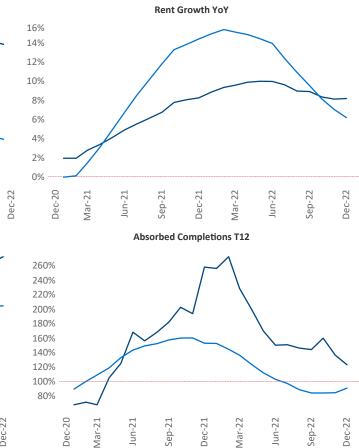

New lease asking **rents** are at **\$1,150**, up **8.1%** ▲ from the previous year placing Omaha at **42nd** overall in year-over-year rent growth.

Multifamily housing **demand** has been positive with **1,650**▲ net units absorbed over the past twelve months. This is down **-1,870**▼ units from the previous year's gain of **3,520**▲ absorbed units.