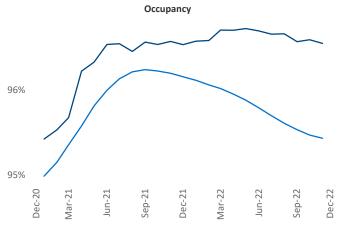

New lease asking **rents** are at **\$1,150**, up **8.1%** ▲ from the previous year placing Omaha at **42nd** overall in year-over-year rent growth.

Multifamily housing **demand** has been positive with **1,650**▲ net units absorbed over the past twelve months. This is down **-1,870**▼ units from the previous year's gain of **3,520**▲ absorbed units.