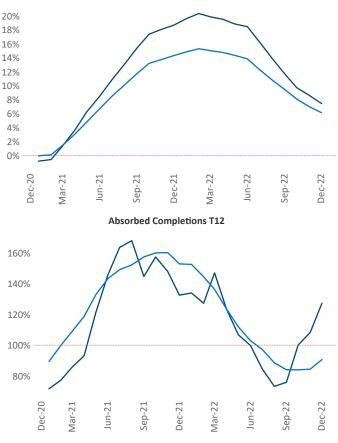

New lease asking **rents** are at **\$1,648**, up **7.5%** from the previous year placing Nashville at 55th overall in year-over-year rent growth.

Multifamily housing demand has been positive with **8,634** A net units absorbed over the past twelve months. This is up **501** ▲ units from the previous year's gain of **8,133** ▲ absorbed units.