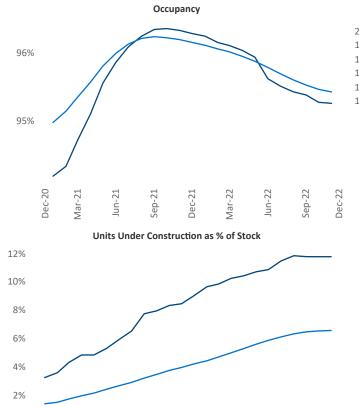

Dec-22

Sep-22

Liliana Malai Senior PPC Specialist Jeff.Adler@yardi.com Liliana.Malai@yardi.com Nashville

December 2022

Nashville is the 33rd largest multifamily market with 171,132 completed units and 93,788 units in development, 20,103 of which have already broken ground.

New lease asking **rents** are at **\$1,648**, up **7.5%** from the previous year placing Nashville at 55th overall in year-over-year rent growth.

Multifamily housing demand has been positive with **8,634** A net units absorbed over the past twelve months. This is up **501** ▲ units from the previous year's gain of **8,133** ▲ absorbed units.

**Employment** in Nashville has grown by **4.8%** A over the past 12 months, while hourly wages have risen by 3.7% A YoY to \$31.91 according to the Bureau of Labor Statistics.

**Rent Growth YoY** 

Dec-21