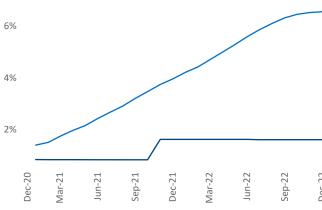

## Mobile

December 2022

**Mobile** is the **94th** largest multifamily market with **34,481** completed units and **3,595** units in development, **555** of which have already broken ground.

New lease asking **rents** are at **\$1,174**, up **6.4%** ▲ from the previous year placing Mobile at **74th** overall in year-over-year rent growth.

Multifamily housing **demand** has been positive with **56** ▲ net units absorbed over the past twelve months. This is down **-767** ▼ units from the previous year's gain of **823** ▲ absorbed units.

**Employment** in Mobile has grown by **0.7%** ▲ over the past 12 months, while hourly wages have risen by **1.2%** ▲ YoY to **\$27.05** according to the *Bureau of Labor Statistics*.