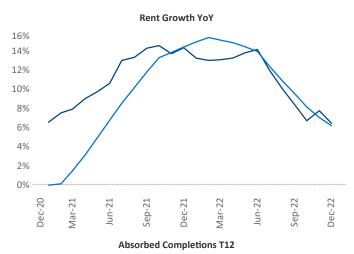

## Mobile

December 2022

**Mobile** is the **94th** largest multifamily market with **34,481** completed units and **3,595** units in development, **555** of which have already broken ground.

New lease asking **rents** are at **\$1,174**, up **6.4%** ▲ from the previous year placing Mobile at **74th** overall in year-over-year rent growth.

Multifamily housing **demand** has been positive with **56** ▲ net units absorbed over the past twelve months. This is down **-767** ▼ units from the previous year's gain of **823** ▲ absorbed units.

**Employment** in Mobile has grown by **0.7%** ▲ over the past 12 months, while hourly wages have risen by **1.2%** ▲ YoY to **\$27.05** according to the *Bureau of Labor Statistics*.