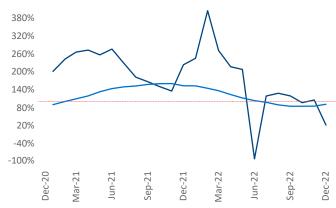

Multifamily housing **demand** has been positive with **56** ▲ net units absorbed over the past twelve months. This is down **-767** ▼ units from the previous year's gain of **823** ▲ absorbed units.

**Employment** in Mobile has grown by **0.7%** ▲ over the past 12 months, while hourly wages have risen by **1.2%** ▲ YoY to **\$27.05** according to the *Bureau of Labor Statistics*.