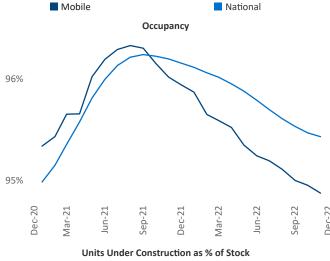

## Mobile

December 2022

**Mobile** is the **94th** largest multifamily market with **34,481** completed units and **3,595** units in development, **555** of which have already broken ground.

New lease asking **rents** are at **\$1,174**, up **6.4%** ▲ from the previous year placing Mobile at **74th** overall in year-over-year rent growth.

Multifamily housing **demand** has been positive with **56** ▲ net units absorbed over the past twelve months. This is down **-767** ▼ units from the previous year's gain of **823** ▲ absorbed units.

**Employment** in Mobile has grown by **0.7%** ▲ over the past 12 months, while hourly wages have risen by **1.2%** ▲ YoY to **\$27.05** according to the *Bureau of Labor Statistics*.