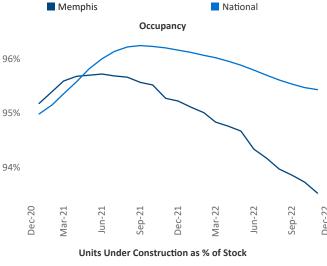

Vice President



## Contacts

Liliana Malai Senior PPC Specialist Liliana.Malai@yardi.com

## Memphis

December 2022



Memphis is the 47th largest multifamily market with 102,896 completed units and 20,300 units in development, 4,757 of which have already broken ground.

New lease asking **rents** are at **\$1,148**, up **6.4%** ★ from the previous year placing Memphis at **75th** overall in year-over-year rent growth.

Multifamily housing **demand** has been positive with **2,164** ▲ net units absorbed over the past twelve months. This is up **2,093** ▲ units from the previous year's gain of **71** ▲ absorbed units.

Employment in Memphis has grown by 2.5% ▲ over the past 12 months, while hourly wages have risen by 9.2% ▲ YoY to \$28.65 according to the *Bureau of Labor Statistics*.