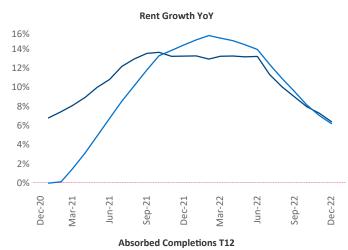

## Memphis

December 2022

Memphis is the 47th largest multifamily market with 102,896 completed units and 20,300 units in development, 4,757 of which have already broken ground.

New lease asking **rents** are at **\$1,148**, up **6.4%** ★ from the previous year placing Memphis at **75th** overall in year-over-year rent growth.

Multifamily housing **demand** has been positive with **2,164** ▲ net units absorbed over the past twelve months. This is up **2,093** ▲ units from the previous year's gain of **71** ▲ absorbed units.