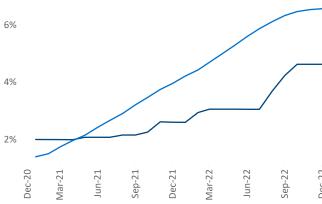

ce President



## Contacts

Liliana Malai Senior PPC Specialist Liliana.Malai@yardi.com

## Memphis

December 2022



Memphis is the 47th largest multifamily market with 102,896 completed units and 20,300 units in development, 4,757 of which have already broken ground.

New lease asking **rents** are at **\$1,148**, up **6.4%** ★ from the previous year placing Memphis at **75th** overall in year-over-year rent growth.

Multifamily housing **demand** has been positive with **2,164** ▲ net units absorbed over the past twelve months. This is up **2,093** ▲ units from the previous year's gain of **71** ▲ absorbed units.

Employment in Memphis has grown by 2.5% ▲ over the past 12 months, while hourly wages have risen by 9.2% ▲ YoY to \$28.65 according to the *Bureau of Labor Statistics*.