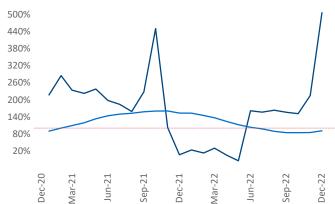

Multifamily housing **demand** has been positive with **2,164** ▲ net units absorbed over the past twelve months. This is up **2,093** ▲ units from the previous year's gain of **71** ▲ absorbed units.