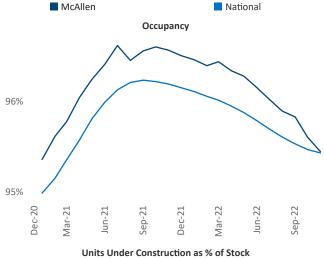

President



## Contacts

Liliana Malai
Senior PPC Specialist
Liliana.Malai@yardi.com

## McAllen

## December 2022



McAllen is the 102nd largest multifamily market with 29,379 completed units and 8,727 units in development, 1,046 of which have already broken ground.

New lease asking **rents** are at \$955, up 7.5% ▲ from the previous year placing McAllen at 51st overall in year-over-year rent growth.

Multifamily housing **demand** has been positive with **208** ▲ net units absorbed over the past twelve months. This is down **-564** ▼ units from the previous year's gain of **772** ▲ absorbed units.

**Employment** in McAllen has grown by **4.2%** ▲ over the past 12 months, while hourly wages have fallen by **-0.2%** ▼ YoY to **\$18.42** according to the *Bureau of Labor Statistics*.