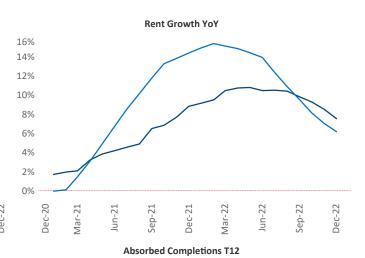

## December 2022

McAllen is the 102nd largest multifamily market with 29,379 completed units and 8,727 units in development, 1,046 of which have already broken ground.

New lease asking **rents** are at \$955, up 7.5% ▲ from the previous year placing McAllen at 51st overall in year-over-year rent growth.