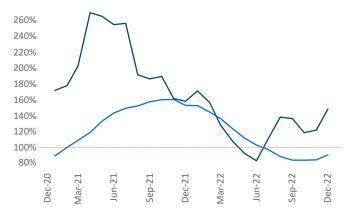

Multifamily housing **demand** has been positive with **208** ▲ net units absorbed over the past twelve months. This is down **-564** ▼ units from the previous year's gain of **772** ▲ absorbed units.

**Employment** in McAllen has grown by **4.2%** ▲ over the past 12 months, while hourly wages have fallen by **-0.2%** ▼ YoY to **\$18.42** according to the *Bureau of Labor Statistics*.