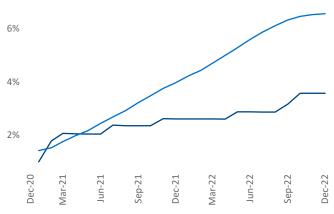

Multifamily housing **demand** has been positive with **208** ▲ net units absorbed over the past twelve months. This is down **-564** ▼ units from the previous year's gain of **772** ▲ absorbed units.