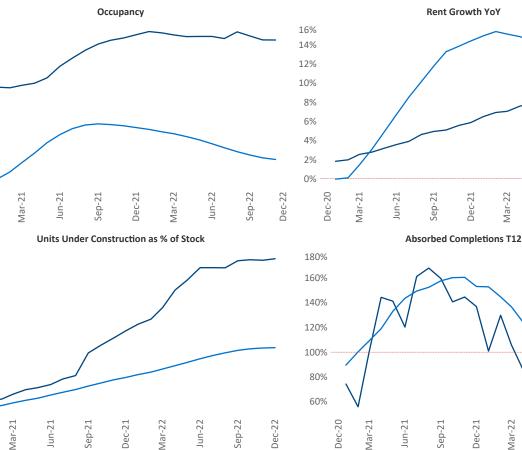

Liliana.Malai@yardi.com

Madison

December 2022

**Madison** is the **71st** largest multifamily market with **55,217** completed units and **23,139** units in development, **7,905** of which have already broken ground.

New lease asking **rents** are at **\$1,447**, up **8.6%** ▲ from the previous year placing Madison at **30th** overall in year-over-year rent growth.

Multifamily housing **demand** has been positive with **3,823**▲ net units absorbed over the past twelve months. This is up **1,747**▲ units from the previous year's gain of **2,076**▲ absorbed units.

**Employment** in Madison has grown by **2.8%** • over the past 12 months, while hourly wages have risen by **0.2%** • YoY to **\$32.72** according to the *Bureau of Labor Statistics*.

Jun-22

Jun-22

Sep-22