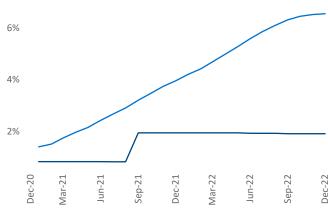

## Lubbock

December 2022

Lubbock is the 107th largest multifamily market with 26,866 completed units and 3,357 units in development, 513 of which have already broken ground.

New lease asking **rents** are at \$1,110, up 8.3% ▲ from the previous year placing Lubbock at 39th overall in year-over-year rent growth.