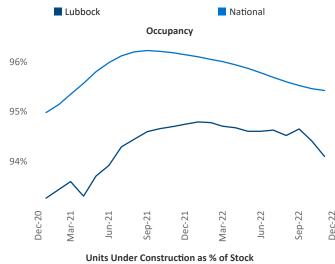

Multifamily housing **demand** has been positive with **517** net units absorbed over the past twelve months. This is down -244 ▼ units from the previous year's gain of 761 ▲ absorbed units.

**Employment** in Lubbock has grown by 3.3% ▲ over the past 12 months, while hourly wages have fallen by -2.8% ▼ YoY to \$22.20 according to the Bureau of Labor Statistics.