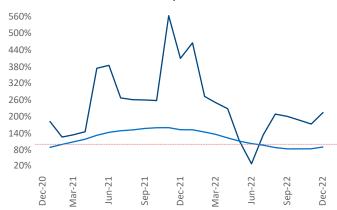

## Lubbock

December 2022

Lubbock is the 107th largest multifamily market with 26,866 completed units and 3,357 units in development, 513 of which have already broken ground.

New lease asking **rents** are at \$1,110, up 8.3% ▲ from the previous year placing Lubbock at 39th overall in year-over-year rent growth.

Multifamily housing **demand** has been positive with **517** net units absorbed over the past twelve months. This is down -244 ▼ units from the previous year's gain of 761 ▲ absorbed units.

**Employment** in Lubbock has grown by 3.3% ▲ over the past 12 months, while hourly wages have fallen by -2.8% ▼ YoY to \$22.20 according to the Bureau of Labor Statistics.