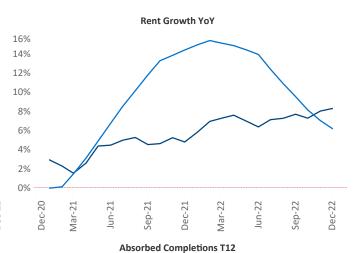

## Lubbock

December 2022

Lubbock is the 107th largest multifamily market with 26,866 completed units and 3,357 units in development, 513 of which have already broken ground.

New lease asking **rents** are at \$1,110, up 8.3% ▲ from the previous year placing Lubbock at 39th overall in year-over-year rent growth.

Multifamily housing **demand** has been positive with **517** net units absorbed over the past twelve months. This is down -244 ▼ units from the previous year's gain of 761 ▲ absorbed units.

**Employment** in Lubbock has grown by 3.3% ▲ over the past 12 months, while hourly wages have fallen by -2.8% ▼ YoY to \$22.20 according to the Bureau of Labor Statistics.