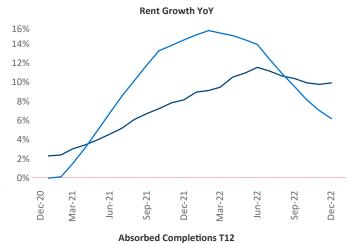

## Louisville

December 2022

**Louisville** is the **52nd** largest multifamily market with **86,017** completed units and **24,033** units in development, **5,185** of which have already broken ground.

New lease asking **rents** are at \$1,153, up 9.9% ▲ from the previous year placing Louisville at 15th overall in year-over-year rent growth.

Multifamily housing **demand** has been positive with **2,052** ▲ net units absorbed over the past twelve months. This is down **-2,090** ▼ units from the previous year's gain of **4,142** ▲ absorbed units.