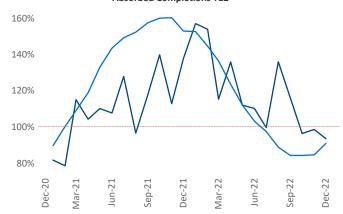

Multifamily housing **demand** has been positive with **2,052** ▲ net units absorbed over the past twelve months. This is down **-2,090** ▼ units from the previous year's gain of **4,142** ▲ absorbed units.