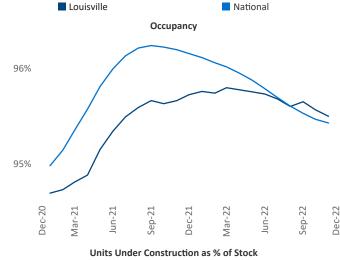

## Louisville

December 2022

**Louisville** is the **52nd** largest multifamily market with **86,017** completed units and **24,033** units in development, **5,185** of which have already broken ground.

New lease asking **rents** are at \$1,153, up 9.9% ▲ from the previous year placing Louisville at 15th overall in year-over-year rent growth.

Multifamily housing **demand** has been positive with **2,052** ▲ net units absorbed over the past twelve months. This is down **-2,090** ▼ units from the previous year's gain of **4,142** ▲ absorbed units.