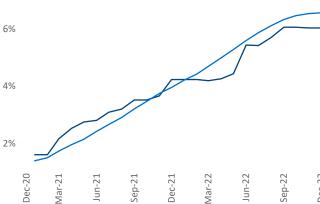

Multifamily housing **demand** has been positive with **2,052** ▲ net units absorbed over the past twelve months. This is down **-2,090** ▼ units from the previous year's gain of **4,142** ▲ absorbed units.