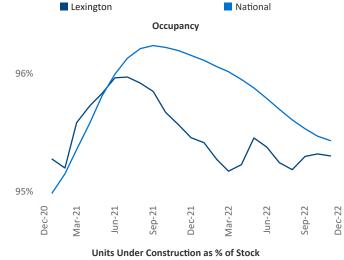

New lease asking **rents** are at \$1,127, up 9.4% ▲ from the previous year placing Lexington at 20th overall in year-over-year rent growth.

Multifamily housing **demand** has been positive with **1,022** ▲ net units absorbed over the past twelve months. This is up **902** ▲ units from the previous year's gain of **120** ▲ absorbed units.