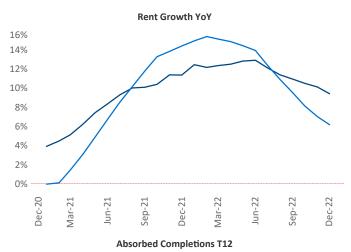

New lease asking **rents** are at \$1,127, up 9.4% ▲ from the previous year placing Lexington at 20th overall in year-over-year rent growth.

Multifamily housing **demand** has been positive with **1,022** ▲ net units absorbed over the past twelve months. This is up **902** ▲ units from the previous year's gain of **120** ▲ absorbed units.