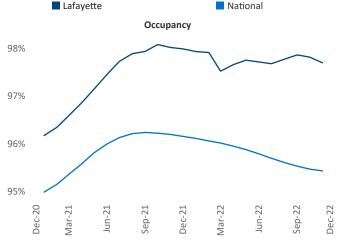

New lease asking **rents** are at **\$1,246**, up **13.1%** ▲ from the previous year placing Lafayette at **3rd** overall in year-over-year rent growth.

Multifamily housing **demand** has been positive with **527** ▲ net units absorbed over the past twelve months. This is up **138** ▲ units from the previous year's gain of **389** ▲ absorbed units.