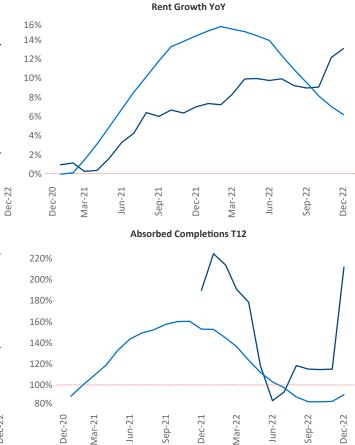

New lease asking **rents** are at **\$1,246**, up **13.1%** ▲ from the previous year placing Lafayette at **3rd** overall in year-over-year rent growth.

Multifamily housing **demand** has been positive with **527** ▲ net units absorbed over the past twelve months. This is up **138** ▲ units from the previous year's gain of **389** ▲ absorbed units.