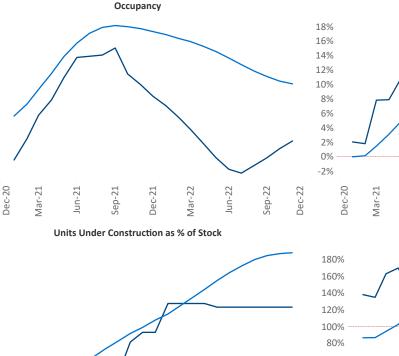

**Honolulu** is the **111th** largest multifamily market with **22,689** completed units and **6,807** units in development, **1,058** of which have already broken ground.

New lease asking **rents** are at **\$2,406**, up **2.1%** ▲ from the previous year placing Honolulu at **116th** overall in year-over-year rent growth.

Multifamily housing **demand** has been positive with  $137 \blacktriangle$  net units absorbed over the past twelve months. This is down -680  $\checkmark$  units from the previous year's gain of 817  $\blacktriangle$  absorbed units.

**Employment** in Honolulu has grown by **3.7%** ▲ over the past 12 months, while hourly wages have risen by **5.4%** ▲ YoY to **\$36.47** according to the *Bureau of Labor Statistics*.

**Rent Growth YoY** 