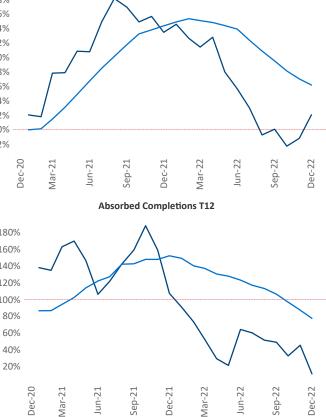

**Honolulu** is the **111th** largest multifamily market with **22,689** completed units and **6,807** units in development, **1,058** of which have already broken ground.

New lease asking **rents** are at **\$2,406**, up **2.1%** ▲ from the previous year placing Honolulu at **116th** overall in year-over-year rent growth.

Multifamily housing **demand** has been positive with  $137 \blacktriangle$  net units absorbed over the past twelve months. This is down -680  $\checkmark$  units from the previous year's gain of 817  $\blacktriangle$  absorbed units.