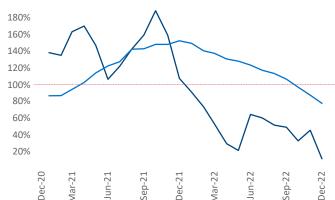

Multifamily housing **demand** has been positive with **137** ▲ net units absorbed over the past twelve months. This is down **-680** ▼ units from the previous year's gain of **817** ▲ absorbed units.