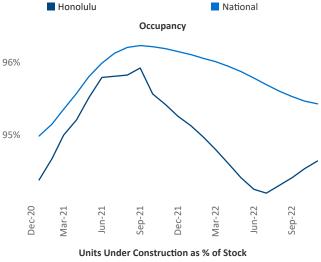

Multifamily housing **demand** has been positive with **137** ▲ net units absorbed over the past twelve months. This is down **-680** ▼ units from the previous year's gain of **817** ▲ absorbed units.