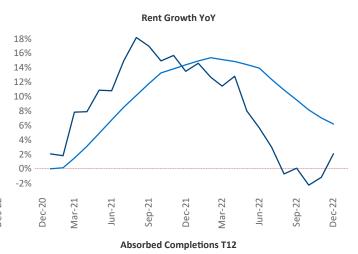

## Honolulu

December 2022

**Honolulu** is the **111th** largest multifamily market with **22,689** completed units and **6,807** units in development, **1,058** of which have already broken ground.

New lease asking **rents** are at \$2,406, up 2.1% ▲ from the previous year placing Honolulu at 116th overall in year-over-year rent growth.

Multifamily housing **demand** has been positive with **137** ▲ net units absorbed over the past twelve months. This is down **-680** ▼ units from the previous year's gain of **817** ▲ absorbed units.