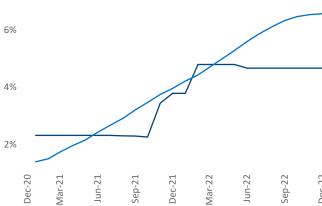

Employment in Honolulu has grown by 3.7% ▲ over the past 12 months, while hourly wages have risen by 5.4% ▲ YoY to \$36.47 according to the *Bureau of Labor Statistics*.