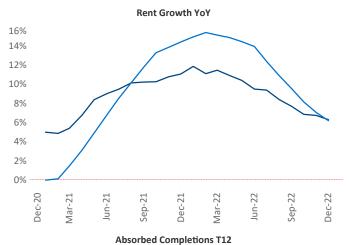

## December 2022

**Columbia** is the **78th** largest multifamily market with **47,216** completed units and **7,801** units in development, **2,229** of which have already broken ground.

New lease asking **rents** are at \$1,368, up 6.2% ▲ from the previous year placing Columbia at **79th** overall in year-over-year rent growth.