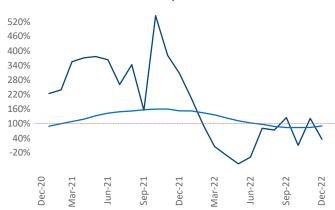

## December 2022

**Columbia** is the **78th** largest multifamily market with **47,216** completed units and **7,801** units in development, **2,229** of which have already broken ground.

New lease asking **rents** are at \$1,368, up 6.2% ▲ from the previous year placing Columbia at **79th** overall in year-over-year rent growth.

Multifamily housing **demand** has been positive with **66** ▲ net units absorbed over the past twelve months. This is down **-377** ▼ units from the previous year's gain of **443** ▲ absorbed units.

Employment in Columbia has grown by 1.7% ▲ over the past 12 months, while hourly wages have risen by 2.5% ▲ YoY to \$26.23 according to the *Bureau of Labor Statistics*.