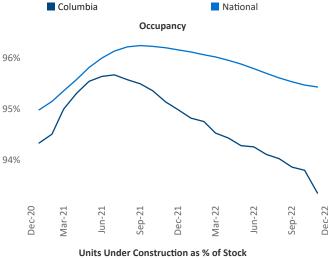

Multifamily housing **demand** has been positive with **66** ▲ net units absorbed over the past twelve months. This is down **-377** ▼ units from the previous year's gain of **443** ▲ absorbed units.

Employment in Columbia has grown by 1.7% ▲ over the past 12 months, while hourly wages have risen by 2.5% ▲ YoY to \$26.23 according to the *Bureau of Labor Statistics*.