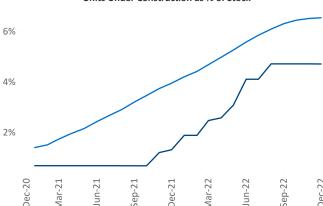

## December 2022

**Columbia** is the **78th** largest multifamily market with **47,216** completed units and **7,801** units in development, **2,229** of which have already broken ground.

New lease asking **rents** are at \$1,368, up 6.2% ▲ from the previous year placing Columbia at **79th** overall in year-over-year rent growth.