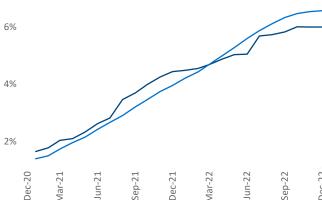

## **Boston**

December 2022

**Boston** is the **15th** largest multifamily market with **256,819** completed units and **93,146** units in development, **15,387** of which have already broken ground.

New lease asking **rents** are at \$2,655, up 5.7% ▲ from the previous year placing Boston at 90th overall in year-over-year rent growth.