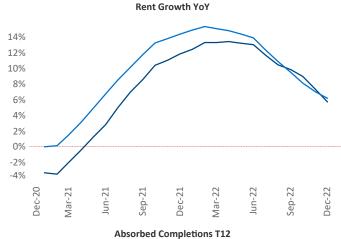

## **Boston**

December 2022

**Boston** is the **15th** largest multifamily market with **256,819** completed units and **93,146** units in development, **15,387** of which have already broken ground.

New lease asking **rents** are at \$2,655, up 5.7% ▲ from the previous year placing Boston at 90th overall in year-over-year rent growth.

Multifamily housing **demand** has been positive with **7,160** ▲ net units absorbed over the past twelve months. This is down **-6,375** ▼ units from the previous year's gain of **13,535** ▲ absorbed units.