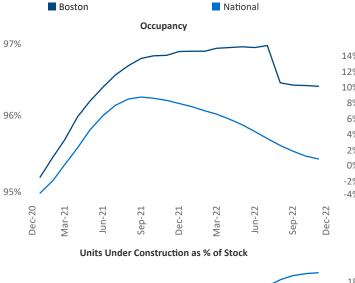

## **Boston**

December 2022

**Boston** is the **15th** largest multifamily market with **256,819** completed units and **93,146** units in development, **15,387** of which have already broken ground.

New lease asking **rents** are at \$2,655, up 5.7% ▲ from the previous year placing Boston at 90th overall in year-over-year rent growth.

Multifamily housing **demand** has been positive with **7,160** ▲ net units absorbed over the past twelve months. This is down **-6,375** ▼ units from the previous year's gain of **13,535** ▲ absorbed units.