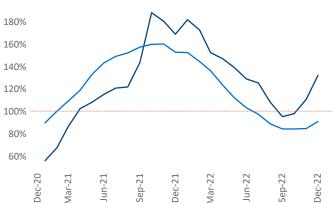

## **Boston**

December 2022

**Boston** is the **15th** largest multifamily market with **256,819** completed units and **93,146** units in development, **15,387** of which have already broken ground.

New lease asking **rents** are at \$2,655, up 5.7% ▲ from the previous year placing Boston at 90th overall in year-over-year rent growth.

Multifamily housing **demand** has been positive with **7,160** ▲ net units absorbed over the past twelve months. This is down **-6,375** ▼ units from the previous year's gain of **13,535** ▲ absorbed units.