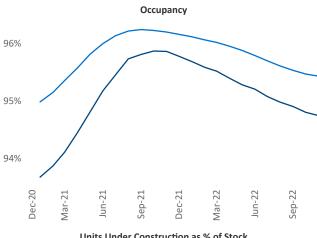

Multifamily housing **demand** has been positive with **11,543** ▲ net units absorbed over the past twelve months. This is down **-5,194** ▼ units from the previous year's gain of **16,737** ▲ absorbed units.