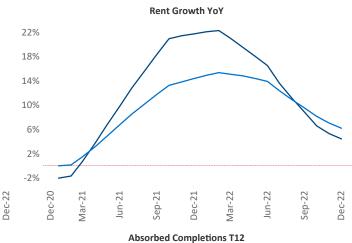

## December 2022

**Austin** is the **14th** largest multifamily market with **283,066** completed units and **155,905** units in development, **59,408** of which have already broken ground.

New lease asking **rents** are at \$1,766, up 4.4% ▲ from the previous year placing Austin at 106th overall in year-over-year rent growth.

Multifamily housing **demand** has been positive with **11,543** ▲ net units absorbed over the past twelve months. This is down **-5,194** ▼ units from the previous year's gain of **16,737** ▲ absorbed units.