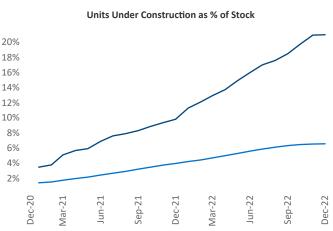

## December 2022

**Austin** is the **14th** largest multifamily market with **283,066** completed units and **155,905** units in development, **59,408** of which have already broken ground.

New lease asking **rents** are at \$1,766, up 4.4% ▲ from the previous year placing Austin at 106th overall in year-over-year rent growth.