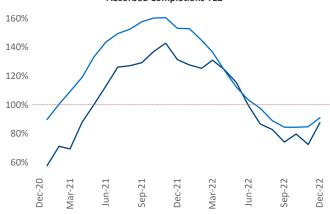

## December 2022

**Austin** is the **14th** largest multifamily market with **283,066** completed units and **155,905** units in development, **59,408** of which have already broken ground.

New lease asking **rents** are at \$1,766, up 4.4% ▲ from the previous year placing Austin at 106th overall in year-over-year rent growth.