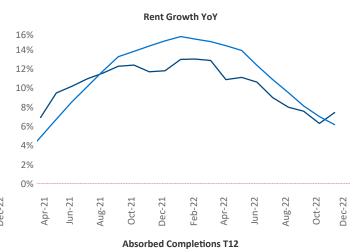

## **Athens**

December 2022

**Athens** is the **108th** largest multifamily market with **26,687** completed units and **12,525** units in development, **2,073** of which have already broken ground.

New lease asking **rents** are at **\$1,529**, up **7.4%** ▲ from the previous year placing Athens at **56th** overall in year-over-year rent growth.

Multifamily housing **demand** has been positive with **1,448** ▲ net units absorbed over the past twelve months. This is up **355** ▲ units from the previous year's gain of **1,093** ▲ absorbed units.