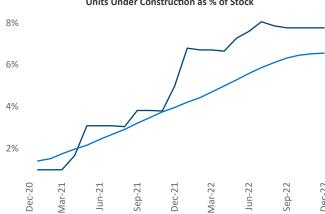

## **Athens**

December 2022

**Athens** is the **108th** largest multifamily market with **26,687** completed units and **12,525** units in development, **2,073** of which have already broken ground.

New lease asking **rents** are at **\$1,529**, up **7.4%** ▲ from the previous year placing Athens at **56th** overall in year-over-year rent growth.