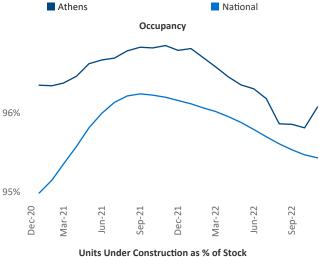

## **Athens**

December 2022

**Athens** is the **108th** largest multifamily market with **26,687** completed units and **12,525** units in development, **2,073** of which have already broken ground.

New lease asking **rents** are at **\$1,529**, up **7.4%** ▲ from the previous year placing Athens at **56th** overall in year-over-year rent growth.