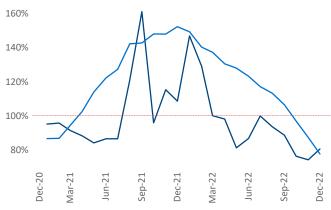

## **Athens**

December 2022

**Athens** is the **108th** largest multifamily market with **26,687** completed units and **12,525** units in development, **2,073** of which have already broken ground.

New lease asking **rents** are at **\$1,529**, up **7.4%** ▲ from the previous year placing Athens at **56th** overall in year-over-year rent growth.

Multifamily housing **demand** has been positive with **1,448** ▲ net units absorbed over the past twelve months. This is up **355** ▲ units from the previous year's gain of **1,093** ▲ absorbed units.