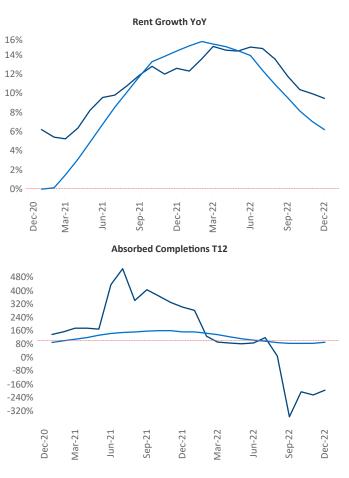

Allentown-Bethlehem is the 96th largest multifamily market with 32,678 completed units and 8,712 units in development, 1,231 of which have already broken ground.

New lease asking **rents** are at **\$1,587**, up **9.4%** from the previous year placing Allentown-Bethlehem at **18th** overall in year-over-year rent growth.

Multifamily housing **demand** has been negative with -383 ▼ net units absorbed over the past twelve months. This is down -986 ▼ units from the previous year's gain of 603 ▲ absorbed units.

Employment in Allentown-Bethlehem has grown by 2.8% ▲ over the past 12 months, while hourly wages have risen by 3.7% ▲ YoY to \$28.81 according to the *Bureau of Labor Statistics*.