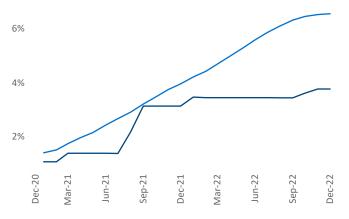

Allentown-Bethlehem is the 96th largest multifamily market with 32,678 completed units and 8,712 units in development, 1,231 of which have already broken ground.

New lease asking **rents** are at **\$1,587**, up **9.4%** from the previous year placing Allentown-Bethlehem at **18th** overall in year-over-year rent growth.

Multifamily housing **demand** has been negative with -383 ▼ net units absorbed over the past twelve months. This is down -986 ▼ units from the previous year's gain of 603 ▲ absorbed units.

Employment in Allentown-Bethlehem has grown by 2.8% ▲ over the past 12 months, while hourly wages have risen by 3.7% ▲ YoY to \$28.81 according to the *Bureau of Labor Statistics*.