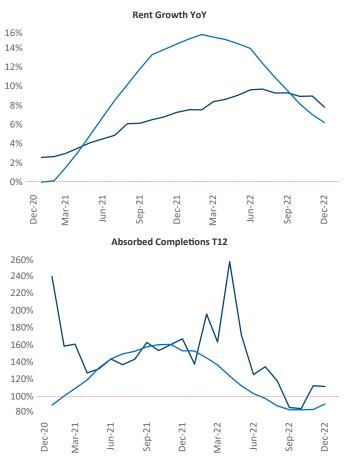

New lease asking **rents** are at **\$1,465**, up **7.7%** ▲ from the previous year placing Albany at **48th** overall in year-over-year rent growth.

Multifamily housing **demand** has been positive with **859** ▲ net units absorbed over the past twelve months. This is down -873 ▼ units from the previous year's gain of **1,732** ▲ absorbed units.