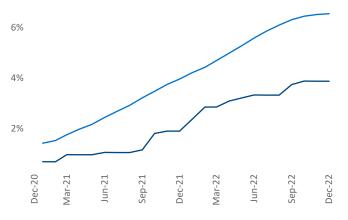

New lease asking **rents** are at **\$1,465**, up **7.7%** ▲ from the previous year placing Albany at **48th** overall in year-over-year rent growth.

Multifamily housing **demand** has been positive with **859** ▲ net units absorbed over the past twelve months. This is down -873 ▼ units from the previous year's gain of **1,732** ▲ absorbed units.