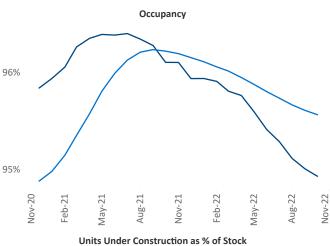

## Triad

November 2022

**Triad** is the **50th** largest multifamily market with **90,964** completed units and **21,529** units in development, **4,881** of which have already broken ground.

New lease asking **rents** are at \$1,237, up 9.8% ▲ from the previous year placing Triad at 23rd overall in year-over-year rent growth.

Multifamily housing **demand** has been negative with -138 ▼ net units absorbed over the past twelve months. This is down -2,132 ▼ units from the previous year's gain of 1,994 ▲ absorbed units.

**Employment** in Triad has grown by **2.8%** ▲ over the past 12 months, while hourly wages have risen by **8.7%** ▲ YoY to **\$27.90** according to the *Bureau of Labor Statistics*.