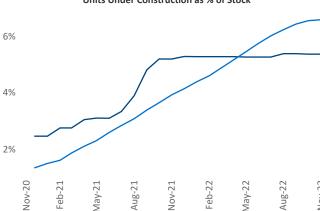

## Triad

November 2022

**Triad** is the **50th** largest multifamily market with **90,964** completed units and **21,529** units in development, **4,881** of which have already broken ground.

New lease asking **rents** are at \$1,237, up 9.8% ▲ from the previous year placing Triad at 23rd overall in year-over-year rent growth.

Multifamily housing **demand** has been negative with -138 ▼ net units absorbed over the past twelve months. This is down -2,132 ▼ units from the previous year's gain of 1,994 ▲ absorbed units.

**Employment** in Triad has grown by **2.8%** ▲ over the past 12 months, while hourly wages have risen by **8.7%** ▲ YoY to **\$27.90** according to the *Bureau of Labor Statistics*.