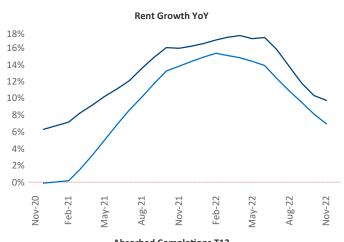

## Triad

November 2022

**Triad** is the **50th** largest multifamily market with **90,964** completed units and **21,529** units in development, **4,881** of which have already broken ground.

New lease asking **rents** are at \$1,237, up 9.8% ▲ from the previous year placing Triad at 23rd overall in year-over-year rent growth.

Multifamily housing **demand** has been negative with -138 ▼ net units absorbed over the past twelve months. This is down -2,132 ▼ units from the previous year's gain of 1,994 ▲ absorbed units.

**Employment** in Triad has grown by **2.8%** ▲ over the past 12 months, while hourly wages have risen by **8.7%** ▲ YoY to **\$27.90** according to the *Bureau of Labor Statistics*.