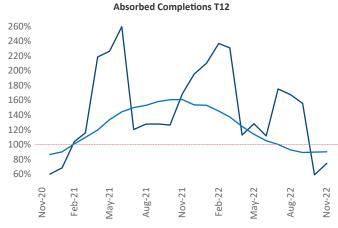

New lease asking **rents** are at \$1,553, up 11.6% ▲ from the previous year placing Tallahassee at 9th overall in year-over-year rent growth.

Multifamily housing **demand** has been positive with **187** ▲ net units absorbed over the past twelve months. This is down **-630** ▼ units from the previous year's gain of **817** ▲ absorbed units.