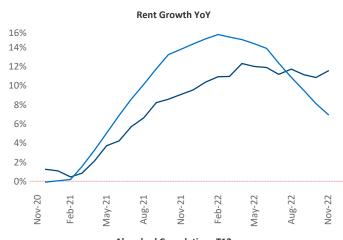

New lease asking **rents** are at \$1,553, up 11.6% ▲ from the previous year placing Tallahassee at 9th overall in year-over-year rent growth.

Multifamily housing **demand** has been positive with **187** ▲ net units absorbed over the past twelve months. This is down **-630** ▼ units from the previous year's gain of **817** ▲ absorbed units.