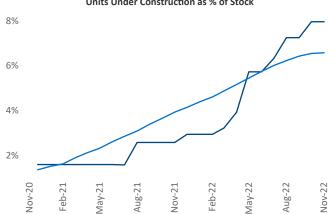

## Tallahassee

November 2022

**Tallahassee** is the **101st** largest multifamily market with **30,533** completed units and **9,770** units in development, **2,432** of which have already broken ground.