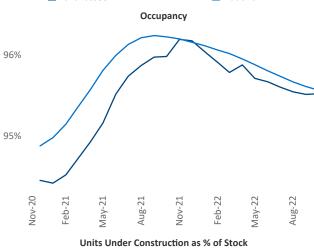

New lease asking **rents** are at \$1,553, up 11.6% ▲ from the previous year placing Tallahassee at 9th overall in year-over-year rent growth.

Multifamily housing **demand** has been positive with **187** ▲ net units absorbed over the past twelve months. This is down **-630** ▼ units from the previous year's gain of **817** ▲ absorbed units.