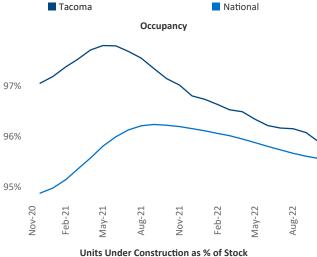

Multifamily housing **demand** has been positive with **1,115** ▲ net units absorbed over the past twelve months. This is down **-502** ▼ units from the previous year's gain of **1,617** ▲ absorbed units.