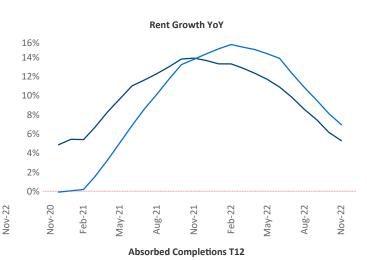

## Tacoma

November 2022

**Tacoma** is the **58th** largest multifamily market with **73,964** completed units and **25,149** units in development, **5,772** of which have already broken ground.

New lease asking **rents** are at \$1,748, up 5.2% ▲ from the previous year placing Tacoma at 101st overall in year-over-year rent growth.

Multifamily housing **demand** has been positive with **1,115** ▲ net units absorbed over the past twelve months. This is down **-502** ▼ units from the previous year's gain of **1,617** ▲ absorbed units.