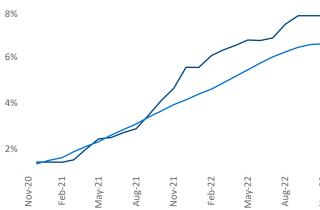

Multifamily housing **demand** has been positive with **1,115** ▲ net units absorbed over the past twelve months. This is down **-502** ▼ units from the previous year's gain of **1,617** ▲ absorbed units.