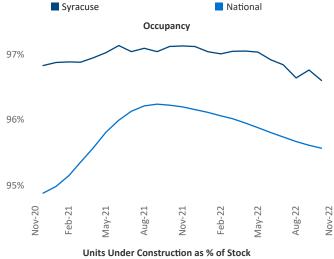

## Syracuse

November 2022

**Syracuse** is the **98th** largest multifamily market with **32,628** completed units and **6,304** units in development, **576** of which have already broken ground.

New lease asking **rents** are at **\$1,266**, up **9.5%** ★ from the previous year placing Syracuse at **30th** overall in year-over-year rent growth.

Multifamily housing **demand** has been negative with -85 ▼ net units absorbed over the past twelve months. This is down -517 ▼ units from the previous year's gain of 432 ▲ absorbed units.

**Employment** in Syracuse has grown by **2.8%** ▲ over the past 12 months, while hourly wages have risen by **2.1%** ▲ YoY to **\$30.21** according to the *Bureau of Labor Statistics*.