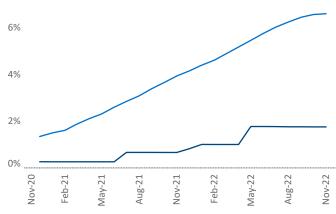

## Syracuse

November 2022

**Syracuse** is the **98th** largest multifamily market with **32,628** completed units and **6,304** units in development, **576** of which have already broken ground.

New lease asking **rents** are at **\$1,266**, up **9.5%** ★ from the previous year placing Syracuse at **30th** overall in year-over-year rent growth.

Multifamily housing **demand** has been negative with -85 ▼ net units absorbed over the past twelve months. This is down -517 ▼ units from the previous year's gain of 432 ▲ absorbed units.

**Employment** in Syracuse has grown by **2.8%** ▲ over the past 12 months, while hourly wages have risen by **2.1%** ▲ YoY to **\$30.21** according to the *Bureau of Labor Statistics*.