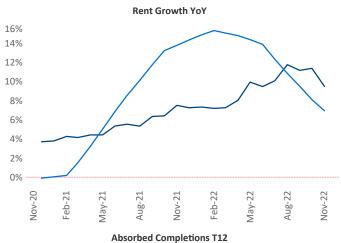

## Syracuse

November 2022

**Syracuse** is the **98th** largest multifamily market with **32,628** completed units and **6,304** units in development, **576** of which have already broken ground.

New lease asking **rents** are at **\$1,266**, up **9.5%** ★ from the previous year placing Syracuse at **30th** overall in year-over-year rent growth.

Multifamily housing **demand** has been negative with -85 ▼ net units absorbed over the past twelve months. This is down -517 ▼ units from the previous year's gain of 432 ▲ absorbed units.

**Employment** in Syracuse has grown by **2.8%** ▲ over the past 12 months, while hourly wages have risen by **2.1%** ▲ YoY to **\$30.21** according to the *Bureau of Labor Statistics*.