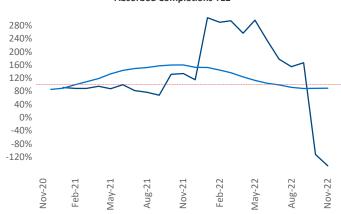

Multifamily housing **demand** has been negative with -85 ▼ net units absorbed over the past twelve months. This is down -517 ▼ units from the previous year's gain of 432 ▲ absorbed units.

**Employment** in Syracuse has grown by **2.8%** ▲ over the past 12 months, while hourly wages have risen by **2.1%** ▲ YoY to **\$30.21** according to the *Bureau of Labor Statistics*.