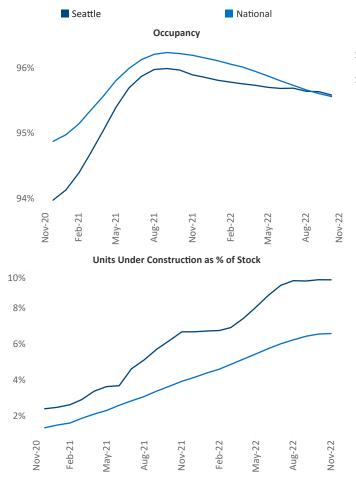

## Contacts

Jeff Adler Vice President Jeff.Adler@yardi.com

Leavenworth

90

Liliana Malai Senior PPC Specialist Liliana.Malai@yardi.com Seattle

November 2022

**Seattle** is the **13th** largest multifamily market with **284,057** completed units and **135,262** units in development, **27,143** of which have already broken ground.

New lease asking **rents** are at **\$2,222**, up **6.5%** ▲ from the previous year placing Seattle at **87th** overall in year-over-year rent growth.

Multifamily housing **demand** has been positive with 7,283▲ net units absorbed over the past twelve months. This is down -4,790 ▼ units from the previous year's gain of 12,073▲ absorbed units.