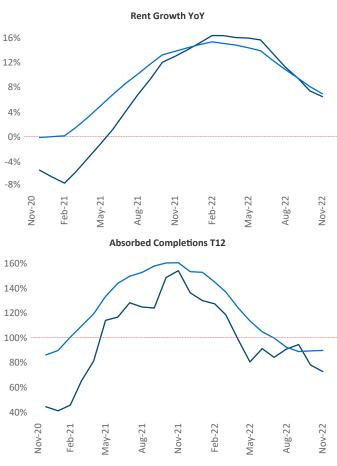

New lease asking **rents** are at **\$2,222**, up **6.5%** ▲ from the previous year placing Seattle at **87th** overall in year-over-year rent growth.

Multifamily housing **demand** has been positive with 7,283▲ net units absorbed over the past twelve months. This is down -4,790 ▼ units from the previous year's gain of 12,073▲ absorbed units.