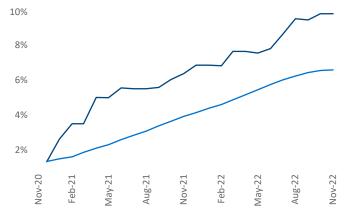

**Reno** is the **80th** largest multifamily market with **45,228** completed units and **9,221** units in development, **4,426** of which have already broken ground.

New lease asking **rents** are at **\$1,561**, up **1.2%** from the previous year placing Reno at **118th** overall in year-over-year rent growth.

Multifamily housing **demand** has been positive with **668** ▲ net units absorbed over the past twelve months. This is down **-864** ▼ units from the previous year's gain of **1,532** ▲ absorbed units.