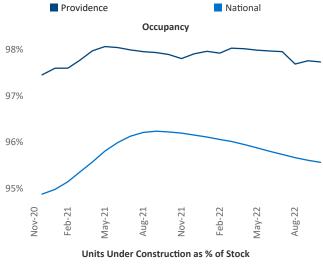

acts

Liliana Malai Senior PPC Specialist Liliana.Malai@yardi.com

## Providence

November 2022



**Providence** is the **69th** largest multifamily market with **55,478** completed units and **12,600** units in development, **850** of which have already broken ground.

New lease asking **rents** are at **\$1,863**, up **9.0%** ▲ from the previous year placing Providence at **38th** overall in year-over-year rent growth.

Multifamily housing **demand** has been positive with **845** ▲ net units absorbed over the past twelve months. This is down -527 ▼ units from the previous year's gain of **1,372** ▲ absorbed units.

Employment in Providence has grown by 2.5% ▲ over the past 12 months, while hourly wages have risen by 6.5% ▲ YoY to \$32.20 according to the *Bureau of Labor Statistics*.