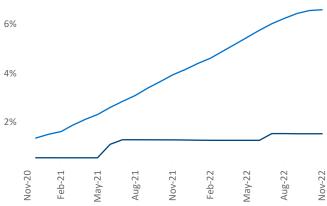

Liliana Malai Senior PPC Specialist Liliana.Malai@yardi.com

## Providence

November 2022



**Providence** is the **69th** largest multifamily market with **55,478** completed units and **12,600** units in development, **850** of which have already broken ground.

New lease asking **rents** are at **\$1,863**, up **9.0%** ▲ from the previous year placing Providence at **38th** overall in year-over-year rent growth.

Multifamily housing **demand** has been positive with **845** ▲ net units absorbed over the past twelve months. This is down -527 ▼ units from the previous year's gain of **1,372** ▲ absorbed units.

Employment in Providence has grown by 2.5% ▲ over the past 12 months, while hourly wages have risen by 6.5% ▲ YoY to \$32.20 according to the *Bureau of Labor Statistics*.