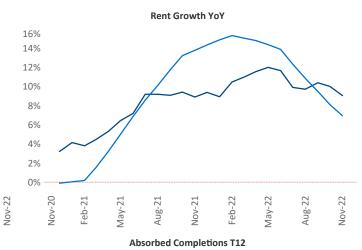

## Providence

November 2022

**Providence** is the **69th** largest multifamily market with **55,478** completed units and **12,600** units in development, **850** of which have already broken ground.

New lease asking **rents** are at **\$1,863**, up **9.0%** ▲ from the previous year placing Providence at **38th** overall in year-over-year rent growth.