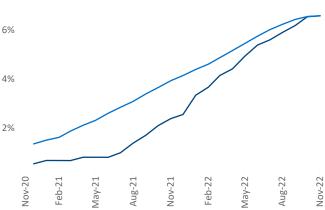

**Employment** in Portland has grown by **4.8**% ▲ over the past 12 months, while hourly wages have risen by **8.8**% ▲ YoY to **\$36.32** according to the *Bureau of Labor Statistics*.