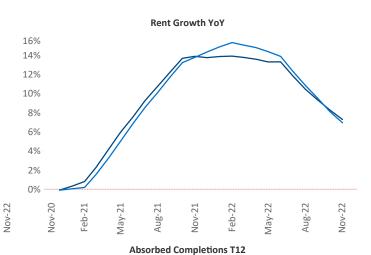

New lease asking **rents** are at \$1,775, up 7.2% ▲ from the previous year placing Portland at 65th overall in year-over-year rent growth.

Multifamily housing **demand** has been positive with **4,211** ▲ net units absorbed over the past twelve months. This is down **-3,035** ▼ units from the previous year's gain of **7,246** ▲ absorbed units.