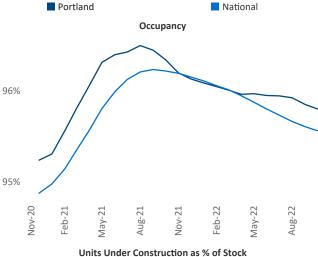

New lease asking **rents** are at \$1,775, up 7.2% ▲ from the previous year placing Portland at 65th overall in year-over-year rent growth.

Multifamily housing **demand** has been positive with **4,211** ▲ net units absorbed over the past twelve months. This is down **-3,035** ▼ units from the previous year's gain of **7,246** ▲ absorbed units.