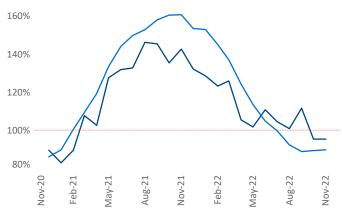

New lease asking **rents** are at \$1,775, up 7.2% ▲ from the previous year placing Portland at 65th overall in year-over-year rent growth.

Multifamily housing **demand** has been positive with **4,211** ▲ net units absorbed over the past twelve months. This is down **-3,035** ▼ units from the previous year's gain of **7,246** ▲ absorbed units.