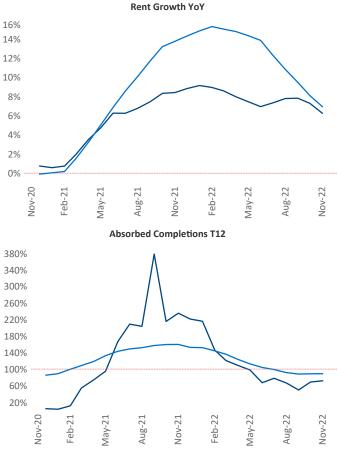

New lease asking **rents** are at **\$1,336**, up **6.2%** ▲ from the previous year placing Pittsburgh at **89th** overall in year-over-year rent growth.

Multifamily housing **demand** has been positive with **941** ▲ net units absorbed over the past twelve months. This is down **-1,165** ▼ units from the previous year's gain of **2,106** ▲ absorbed units.