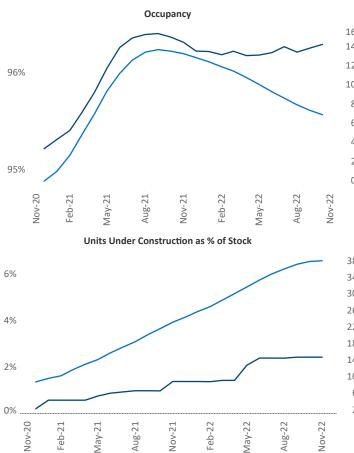

Contacts

Jeff Adler Vice President Jeff.Adler@yardi.com

Liliana Malai Senior PPC Specialist Liliana.Malai@yardi.com Pittsburgh November 2022

**Pittsburgh** is the **48th** largest multifamily market with **94,511** completed units and **13,596** units in development, **2,291** of which have already broken ground.