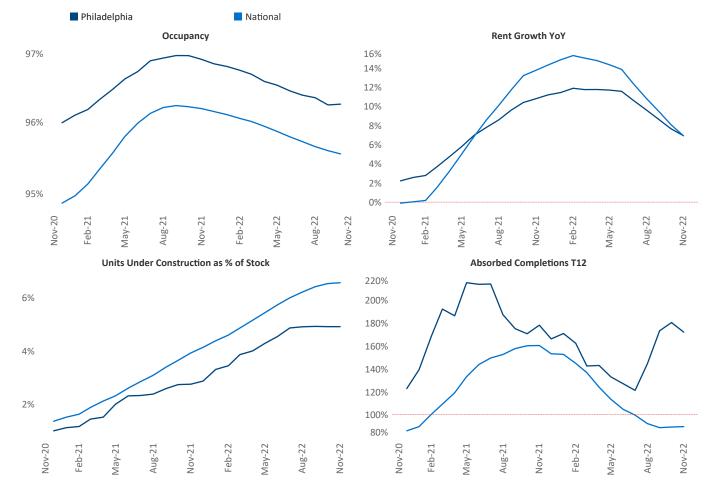

# Contacts

Jeff Adler

Vice President

Jeff.Adler@yardi.com

Liliana Malai Senior PPC Specialist Liliana.Malai@yardi.com Philadelphia November 2022

Philadelphia is the 10th largest multifamily market with316,804 completed units and 83,967 units in development,15,600 of which have already broken ground.

New lease asking **rents** are at **\$1,717**, up **7%**▲ from the previous year placing Philadelphia at **78th** overall in year-over-year rent growth.

Multifamily housing **demand** has been positive with **4,404** ▲ net units absorbed over the past twelve months. This is down -7,637 ▼ units from the previous year's gain of **12,041** ▲ absorbed units.

**Employment** in Philadelphia has grown by **3.2%** over the past 12 months, while hourly wages have risen by **6.1%** YoY to **\$32.17** according to the *Bureau of Labor Statistics*.